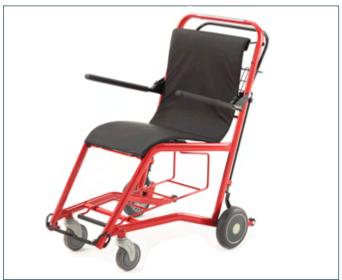

# features

- Non-metallic
- ISO 7176:1,3,5 & 7 Compliant for Manual Wheelchair tests
- ISO/IEC 17205:2005 & JIS Z 2801 Antimicrobial certified
- **Custom colors and logos**
- **Easy grip handles**
- Comfortable arm and foot rests
- Secure braking system
- **Baggage tray**
- **Easy to maintain**

### Nonmetallic

Our chairs are made from eco-friendly, see through polycarbonate plastic and are 100% recyclable. Because Jetweels are totally non-metallic, they easily pass through standard airport metal detectors, are antimicrobial resistant, are MRI machine environment friendly, and are completely waterproof.

### Innovative \_\_design features

- Environmentally Friendly: It's made from raw polycarbonate but it's 100% recyclable.
- Stability: Jetweels weight distribution makes it very stable on flat or inclined surfaces.
- Maneuverability: 8 radial ball bearings make for smooth and easy maneuverability.
- Comfort: Hassle-free arm and foot rests plus ergonomic design = comfort.