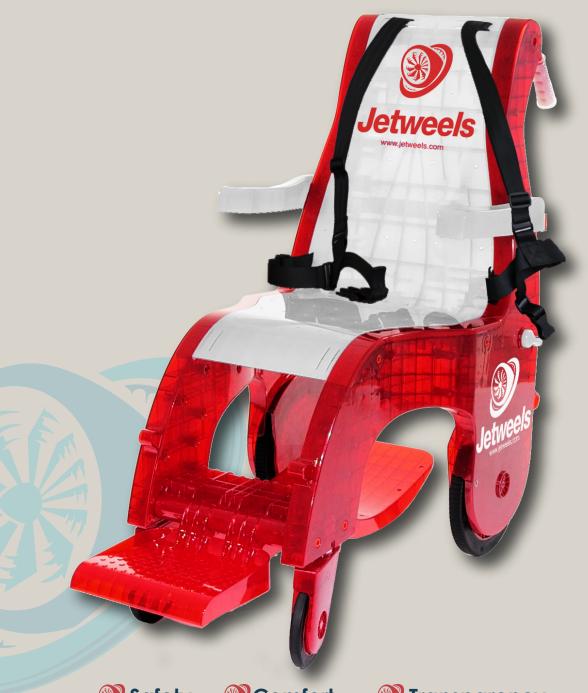

# features

- Non-metallic
- ISO 7176:1,3,5 & 7 Compliant for Manual Wheelchair tests
- ISO/IEC 17205:2005 & JIS Z 2801 Antimicrobial certified
- **Custom colors and logos**
- **Easy grip handles**
- Comfortable arm and foot rests
- Secure braking system
- **Baggage tray**
- **Easy to maintain**

### Nonmetallic

Our chairs are made from eco-friendly, see through polycarbonate plastic and are 100% recyclable. Because Jetweels are totally non-metallic, they easily pass through standard airport metal detectors, are antimicrobial resistant, are MRI machine environment friendly, and are completely waterproof.