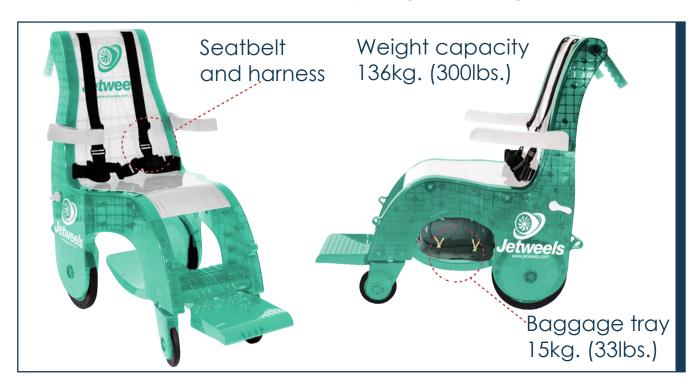

# features

- Non-metallic
- ISO 7176:1,3,5 & 7 Compliant for Manual Wheelchair tests
- ISO/IEC 17205:2005 & JIS Z 2801 Antimicrobial certified
- **Custom colors and logos**
- **Easy grip handles**
- Comfortable arm and foot rests
- Secure braking system
- **Baggage tray**
- **Easy to maintain**