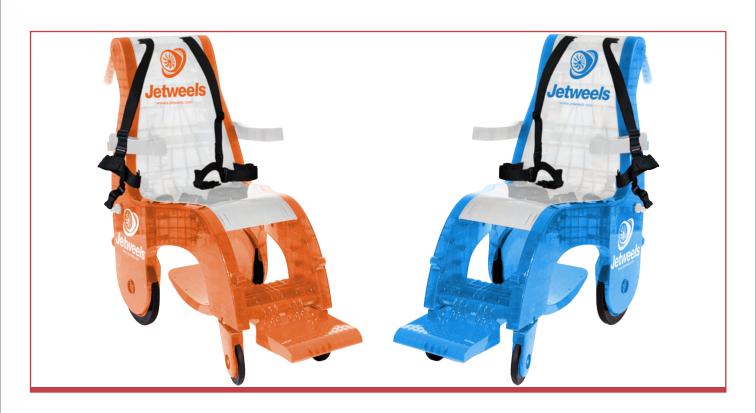

### Nonmetallic

Our chairs are made from eco-friendly, see through polycarbonate plastic and are 100% recyclable. Because Jetweels are totally non-metallic, they easily pass through standard airport metal detectors, are antimicrobial resistant, are MRI machine environment friendly, and are completely waterproof.

### Break away from the mundane!

Our unique, non-traditional/non-metallic design makes our transport chairs easily identifiable in the crowded environments. Custom colors and company or organization logos or advertising make our chairs stand out from the standard/typical transport chairs seen in most airports.