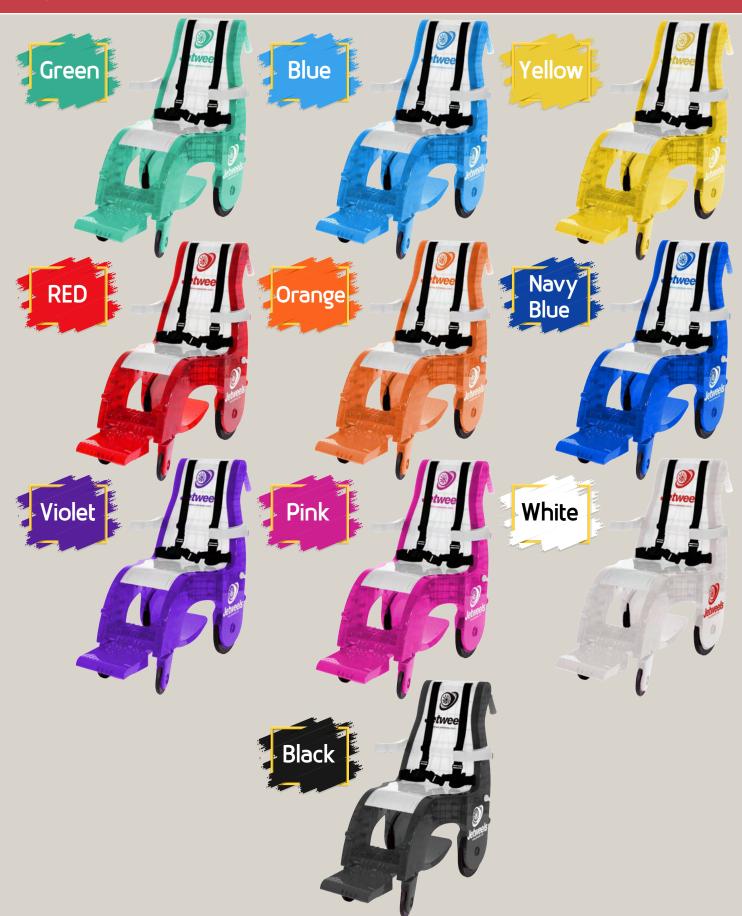

### Aesthetic design and color combinations

10 color combinations make it easy to adhere to corporate color schemes or promotional sponsorships providing maximum visibility in any environment