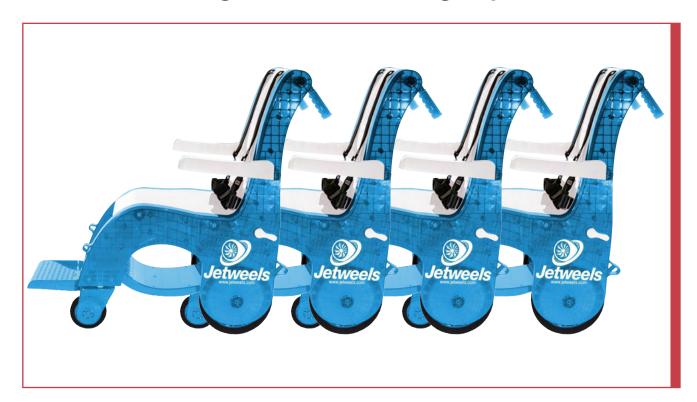

tion logos or advertising make our chairs stand out from the standard/typical transport chairs seen in most airports.



Add some color and creativity to your transport chair service!

### Aesthetic design and color combinations

10 color combinations make it easy to adhere to corporate color schemes or promotional sponsorships providing maximum visibility in any environment



### Innovative \_\_design features



- Environmentally Friendly: It's made from raw polycarbonate but it's 100% recyclable.
- Stability: Jetweels weight distribution makes it very stable on flat or inclined surfaces.
- Maneuverability: 8 radial ball bearings make for smooth and easy maneuverability.
- Comfort: Hassle-free arm and foot rests plus ergonomic design = comfort.





### Nesting minimizes storage space



### **USA HQ**

Jetweels Inc. JFK Airport, Bldg 151, Suite 310F, Jamaica, NY, USA



### **Turkey (İstanbul)**

Esenyurt Burç İstanbul İş Merkezi E5 karayolu üzeri, Hadımköy kavşağı, Gökevler Mah, floor 21 office 189/181