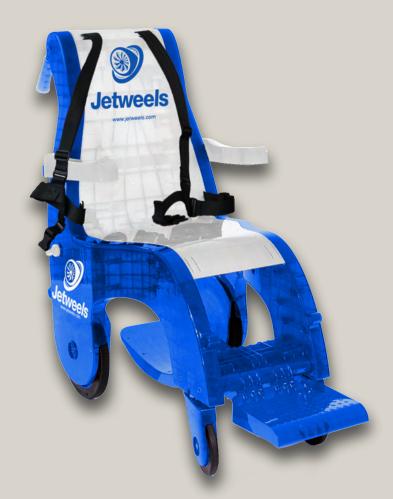

# features

- Non-metallic
- ISO 7176:1,3,5 & 7 Compliant for Manual Wheelchair tests
- ISO/IEC 17205:2005 & JIS Z 2801 Antimicrobial certified
- **Custom colors and logos**
- **Easy grip handles**
- Comfortable arm and foot rests
- Secure braking system
- **Baggage tray**
- **Easy to maintain**

### Nonmetallic

Our chairs are made from eco-friendly, see through polycarbonate plastic and are 100% recyclable. Because Jetweels are totally non-metallic, they easily pass through standard airport metal detectors, are antimicrobial resistant, are MRI machine environment friendly, and are completely waterproof.

### Aesthetic design and color combinations

10 color combinations make it easy to adhere to corporate color schemes or promotional sponsorships providing maximum visibility in any environment