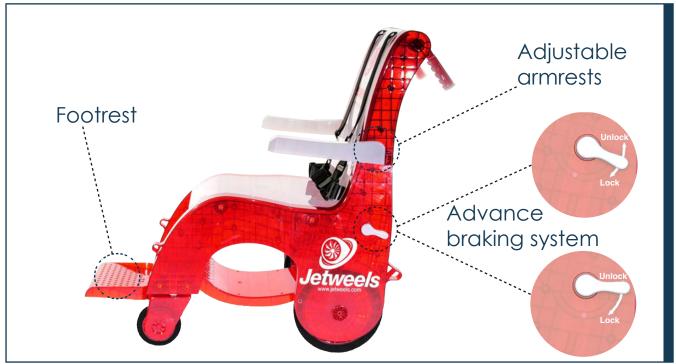

# features

- Non-metallic
- ISO 7176:1,3,5 & 7 Compliant for Manual Wheelchair tests
- ISO/IEC 17205:2005 & JIS Z 2801 Antimicrobial certified
- **Custom colors and logos**
- **Easy grip handles**
- Comfortable arm and foot rests
- Secure braking system
- **Baggage tray**
- **Easy to maintain**

### Innovative \_\_design features

- Environmentally Friendly: It's made from raw polycarbonate but it's 100% recyclable.
- Stability: Jetweels weight distribution makes it very stable on flat or inclined surfaces.
- Maneuverability: 8 radial ball bearings make for smooth and easy maneuverability.
- Comfort: Hassle-free arm and foot rests plus ergonomic design = comfort.