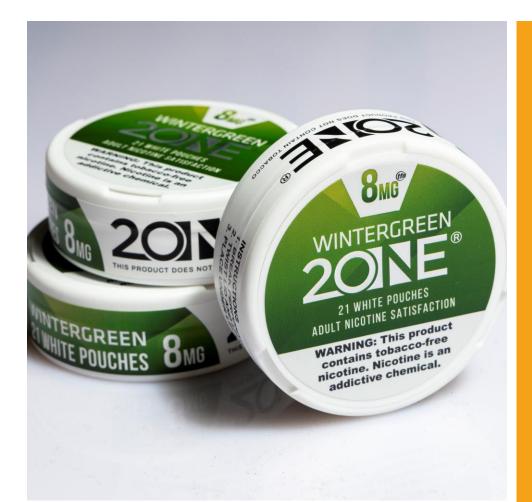

## **MAKE BIG MONEY!**

20NE is an easy-to-use Nicotine pouch That Contains No tobacco, No Battery, and is Smokeless, and <u>Spit-free</u>.

Using **20INE** is simple, just follow these three easy steps.

- 1 Place one pouch behind upper lip
- 2 Enjoy for up to 45 minutes
- 3 Dispose and repeat

Generate <u>Substantial Revenue</u> while Reducing Contraband and Increasing Inmate Morale!

... Better Than e-Cigs

WINTERGREEN GLACIER MINT VERY BERRY MOCHA JAVA WATERMELON NAKED CITRUS

21 Pouches Per Can 8mg Nicotine 100% Tobacco Free