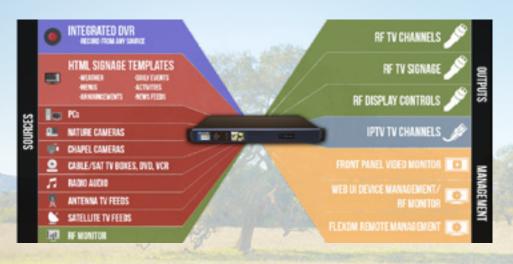

The FlexStream MX-400 enables prison staff to create custom TV channels, and manage the content of those channels, with an easy to use, web calendar user interface.

Whether adding channels, or providing a new channel lineup, the MX-400 has tools you need to entertain, educate, and occupy inmates, broadcast alerts and other time sensitive information, and control access to programming content using existing DTVs and cable TV wiring.

The MX-400CC is designed for anyone looking to add channels to a new or existing in-house cable TV network. It can take a wide variety of IPTV inputs such as outdoor cameras, TV & Internet sources, streaming services as well as video from local storage or your PCs.