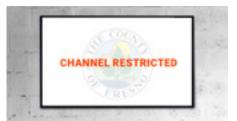

#### Here's what you can do:

FlexDM management enables staff to monitor and manage the entire system both locally and remotely.

- Alert staff & inmates with time-sensitive or critical information
- Live stream video from facility cameras
- Display educational courses & videos
- Create custom information channels
- Manage content remotely
- Play your DVD & VHS movies
- Restrict access
- Create music channels