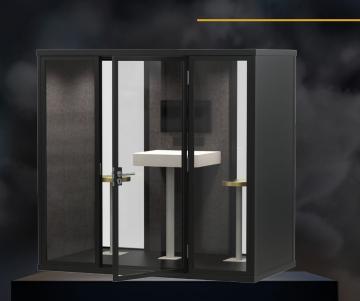

#### **DURAMATE<sup>™</sup> DOUBLE**

The Duramate Double™ Pod is a perfect plug and play, inmate meeting and conferencing solution, for both virtual and in-person court hearings, visitations and telehealth.

SIZE: 85w x 48d x 85h

\*Optional ADA ramp