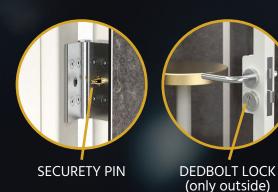

#### **TECHNICAL SPECIFICATIONS**

POWER SOCKET will fix inside the countertop

TRANSPARENT COVERS (fixed by tamperproof screws)

#### **Robust Correctional Package**

A proprietary blend of durable materials featuring impact resistant, robust and heavy-duty hardware and cleanable surfaces.

- Ultra-thick, robust cold rolled, precision machined steel main frame
- Industrial grade TGIC Polyester based Powder Coat finishes
- Anti-vibration, Noise cancellation, Fire retardent acoustics
- Premium grade Stainless Steel Door Hardware