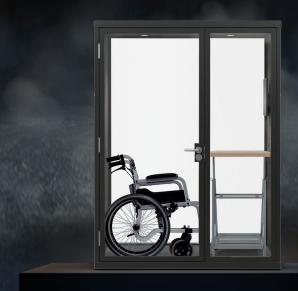

SIZE: 85w x 48d x 85h

\*Optional ADA ramp

SIZE: 63w x 48d x 85h

\*Optional ADA ramp