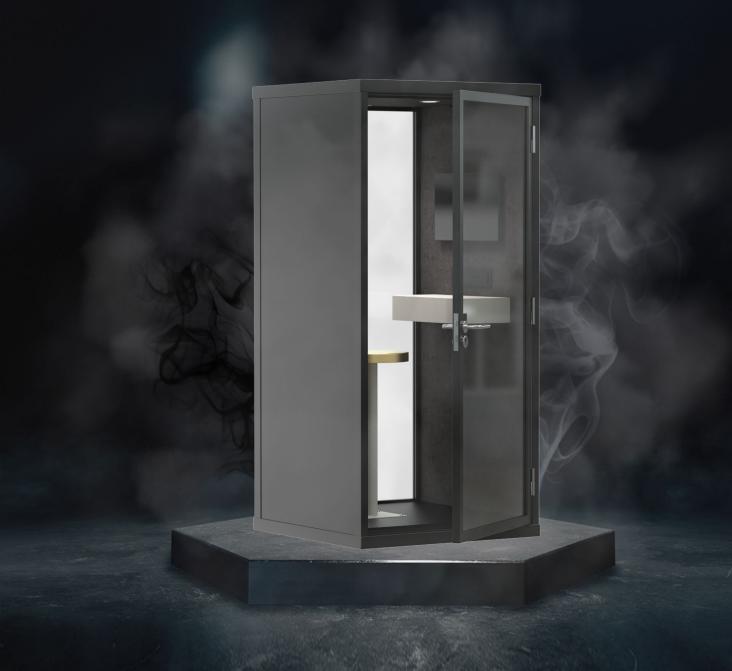

#### **DURAMATE**<sup>TM</sup> **SINGLE**

The Duramate Single™ Pod is a perfect plug and play, inmate private video conferencing solution, for individual virtual court hearings, visitations and telehealth.

SIZE: 40w x 40d x 85h