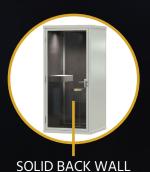

#### **DURAMATE**<sup>TM</sup> **SINGLE**

The Duramate Single™ Pod is a perfect plug and play, inmate private video conferencing solution, for individual virtual court hearings, visitations and telehealth.

SIZE: 40w x 40d x 85h