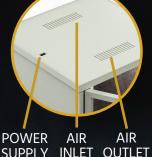

#### **TECHNICAL SPECIFICATIONS**

POWER SOCKET will fix inside the countertop

TRANSPARENT COVERS (fixed by tamperproof screws)

#### QuietFlow™ Ventilation

Our proprietary air flow system is designed to keep cool & refreshed by quietly circulating the air inside the booth every 3-4 minutes while ensuring acoustical sound balance.

- Rapid start, quick cool
- Low noise, maintaining acoustical properties
- Long life, energy efficient
- UL approved, safe for personnel