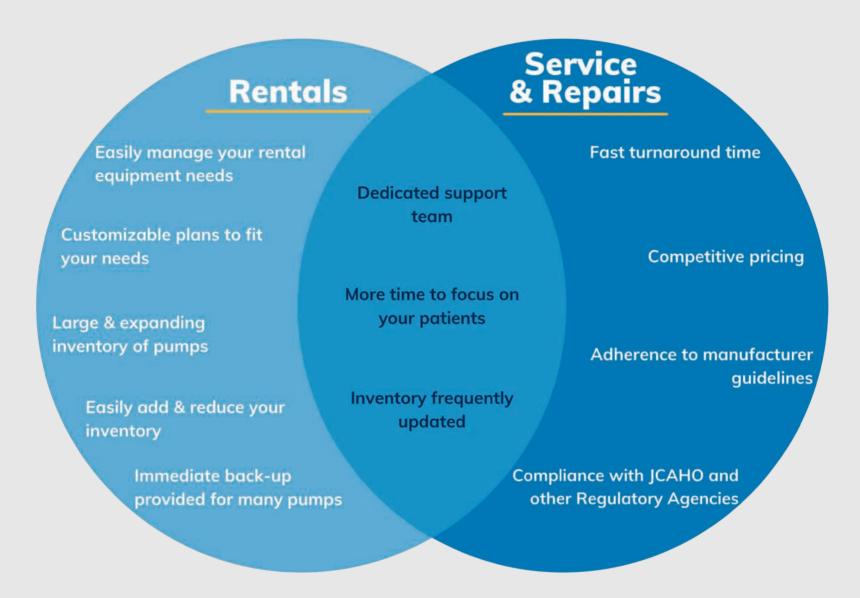

#### **Equipment Rentals**

Rental, lease, & sales options of infusion, respiratory, and enteral devices that fit your treatment protocols, staff, and budget.

#### **Service & Repairs**

ISO-certified biomedical services that are a cost-effective, quality alternative for your equipment upkeep and repair.

#### **Equipment Rentals**

Offering flexible rental and lease options for a wide range of equipment and accessories for infusion, enteral, and respiratory needs.

#### **Service & Repairs**

Our biomedical service departments and distribution centers comply with all requirements of Quality Management Systems standards and are certified to ISO 13485:2003.

### **Biomedical Services Features & Benefits**

With patients and providers in mind, IMS has you covered.