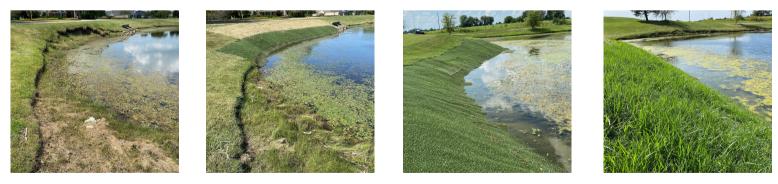

# REAL ESTATE DEVELOPMENTS, DON'T LET YOUR ASSETS WASH AWAY!

InstaTurf® helps prevent shorelines from becoming a liability.

#### **HYBRID TURF INSTANT ARMOR MATS**

Easy to install, easy to maintain, multiple uses...ongoing protection.

Eroded, undercut pond and lake banks are difficult and dangerous to maintain and use. The InstaTurf® simulated turf structure and specially engineered filtration fabric work together to stabilize shorelines by preventing soil/seed migration and extraction under wave action and fluctuating water levels.

#### **BENEFITS OF INSTATURF®**

- Immediate, rock-like erosion protection, at less than half the cost of riprap.
- Permanently reinforces grass to prevent future wash-outs under wave action, dam overtopping and spillway discharges.
- Instant green, grass-like appearance for improved aesthetics.
- Smooth walking/driving surface for safe water access and shoreline usability.
- Job site compliance with stormwater regulations.
- Simple, heavy equipment-free installation; just apply seed to prepared soil and install InstaTurf on top.
- Easy maintenance, simply mow or spray over once naturally vegetated.