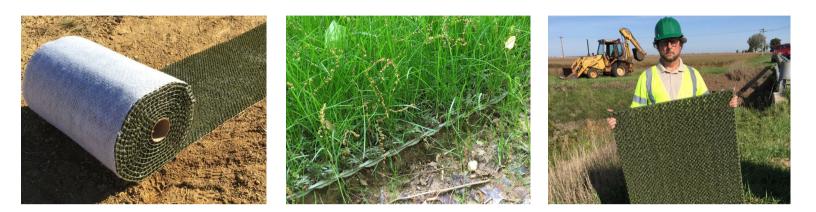

#### **HYBRID TURF INSTANT ARMOR MATS**

Easy to install, easy to maintain, multiple uses...ongoing protection.

Eroded, undercut pond and lake banks are difficult and dangerous to maintain and use. The InstaTurf® simulated turf structure and specially engineered filtration fabric work together to stabilize shorelines by preventing soil/seed migration and extraction under wave action and fluctuating water levels.

#### **BENEFITS OF INSTATURF®**

- Immediate, rock-like erosion protection, at less than half the cost of riprap.
- Permanently reinforces grass to prevent future wash-outs under wave action, dam overtopping and spillway discharges.
- Instant green, grass-like appearance for improved aesthetics.
- Smooth walking/driving surface for safe water access and shoreline usability.
- Job site compliance with stormwater regulations.
- Simple, heavy equipment-free installation; just apply seed to prepared soil and install InstaTurf on top.
- Easy maintenance, simply mow or spray over once naturally vegetated.

3' x 45' 50lb rolls. 6' x 45' 100lb rolls.

Ponds, Lakes, Retention Basins with <=1.5ft wave action, Dams and lowmoderate flow spillways, overflow weirs.

3' x 4' 30lb panels.

Outfall areas, Lakes with <=2ft wave action, high-flow spillways.