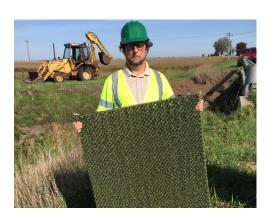

#### **BENEFITS OF INSTATURF®**

- Immediate, rock-like erosion protection, at less than half the cost of riprap.
- Permanently reinforces grass to prevent future wash-outs under heavy stormwater runoff.
- Instant green, grass-like appearance for improved aesthetics.
- Smooth surface with no rocks to mow around or pose safety hazards.
- Job site compliance with stormwater regulations.
- Simple, heavy equipment-free installation; just apply seed to prepared soil and install InstaTurf on top.
- Easy maintenance, simply mow or spray over once naturally vegetated.

3' x 45' 50lb rolls. 6' x 45' 100lb rolls.

Channels, swales, streambanks with flows up to 25ft/sec, 1:1 slopes.

3' x 4' 30lb panels.

Culvert & pipe outfalls, Curb cut downchutes.