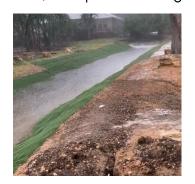

### **HYBRID TURF INSTANT ARMOR MATS**

Easy to install, easy to maintain, multiple uses...ongoing protection.

CHANNELS, SWALES & STREAMBANKS Immediate green, grass-like appearance, permanent rock-like erosion protection.