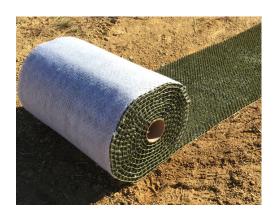

#### **BENEFITS OF INSTATURF®**

- Immediate, rock-like erosion protection, at less than half the cost of riprap.
- Permanently reinforces grass to prevent future wash-outs under heavy stormwater runoff.
- Instant green, grass-like appearance for improved aesthetics.
- Smooth surface with no rocks to mow around or pose safety hazards.
- Job site compliance with stormwater regulations.
- Simple, heavy equipment-free installation; just apply seed to prepared soil and install InstaTurf on top.
- Easy maintenance, simply mow or spray over once naturally vegetated.