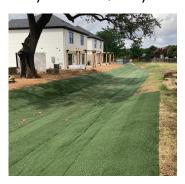

### **HYBRID TURF INSTANT ARMOR MATS**

Easy to install, easy to maintain, multiple uses...ongoing protection.

CHANNELS, SWALES & STREAMBANKS Immediate green, grass-like appearance, permanent rock-like erosion protection.

STEEP SLOPES
Prevents erosion and sediment migration into ponds and streams.

OUTFALL AREAS
Rock-free, easy-to-maintain scour protection.