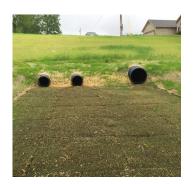

3' x 45' 50lb rolls. 6' x 45' 100lb rolls.

Channels, swales, streambanks with flows up to 25ft/sec, 1:1 slopes.

3' x 4' 30lb panels.

Culvert & pipe outfalls, Curb cut downchutes.