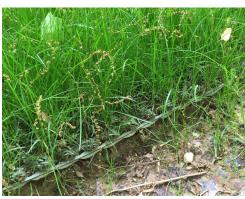

### **HYBRID TURF INSTANT ARMOR MATS**

Easy to install, easy to maintain, multiple uses...ongoing protection.

CHANNELS, SWALES & STREAMBANKS Immediate green, grass-like appearance, permanent rock-like erosion protection.

#### **BENEFITS OF INSTATURF®**

- Immediate, rock-like erosion protection, at less than half the cost of riprap.
- Permanently reinforces grass to prevent future wash-outs under heavy stormwater runoff.
- Instant green, grass-like appearance for improved aesthetics.
- Smooth surface with no rocks to mow around or pose safety hazards.
- Job site compliance with stormwater regulations.
- Simple, heavy equipment-free installation; just apply seed to prepared soil and install InstaTurf on top.
- Easy maintenance, simply mow or spray over once naturally vegetated.