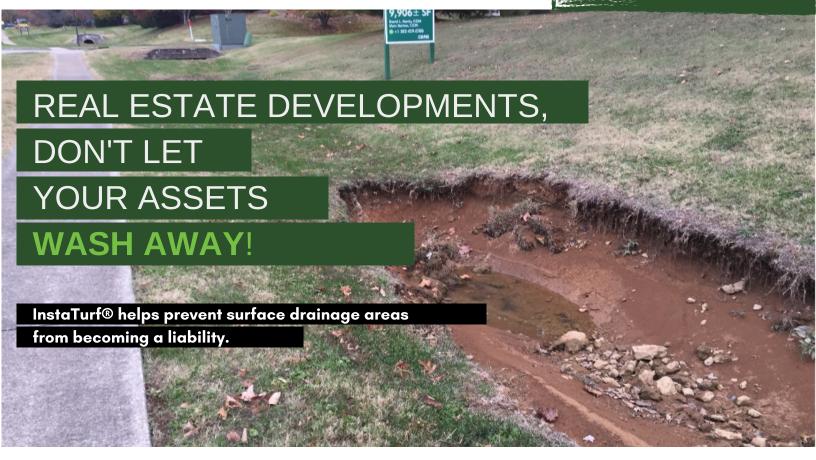

#### **BENEFITS OF INSTATURF®**

- Immediate, rock-like erosion protection, at less than half the cost of riprap.
- Permanently reinforces grass to prevent future wash-outs under heavy stormwater runoff.
- Instant green, grass-like appearance for improved aesthetics.
- Smooth surface with no rocks to mow around or pose safety hazards.
- Job site compliance with stormwater regulations.
- Simple, heavy equipment-free installation; just apply seed to prepared soil and install InstaTurf on top.
- Easy maintenance, simply mow or spray over once naturally vegetated.