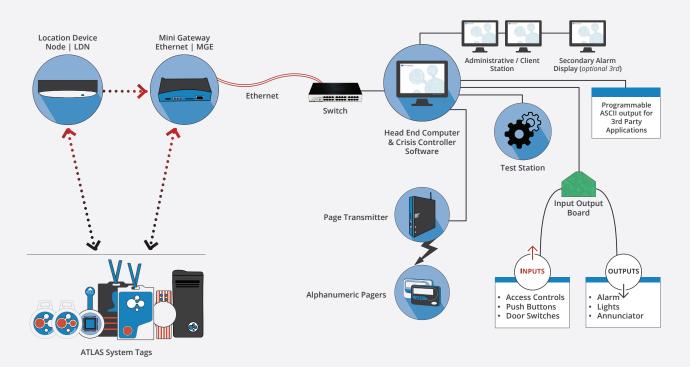

## The ATLAS System provides more than accurate location

Site & Building

Capability

Multiple CPU Point Capability

Paging Capability

# **Advanced Real Time Location Technology**

Our family of Tags, Locators and Head-End hardware and software provides unparalleled accuracy in any facility

60007 | One Button Round Tag 60008 | Two Button **Round Tag** 60006 | Asset Tag

60019 | Badge Holder Tag

60017 | Low Security **Patient Tag** 

60003LP, W, C | Low Profile, Wall Mount, & Ceiling Mount **Location Device** Node (LDN)

60004 | Mini **Gateway Ethernet** (MGE)

30010/30020 | Crisis Controller® Software Versions