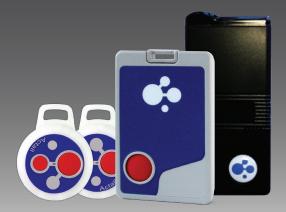

# **Advanced Real Time Location Technology**

Our family of Tags, Locators and Head-End hardware and software provides unparalleled accuracy in any facility

60007 | One Button Round Tag 60008 | Two Button **Round Tag** 60006 | Asset Tag

60019 | Badge Holder Tag

60017 | Low Security **Patient Tag** 

60003LP, W, C | Low Profile, Wall Mount, & Ceiling Mount **Location Device** Node (LDN)

60004 | Mini **Gateway Ethernet** (MGE)

30010/30020 | Crisis Controller® Software Versions