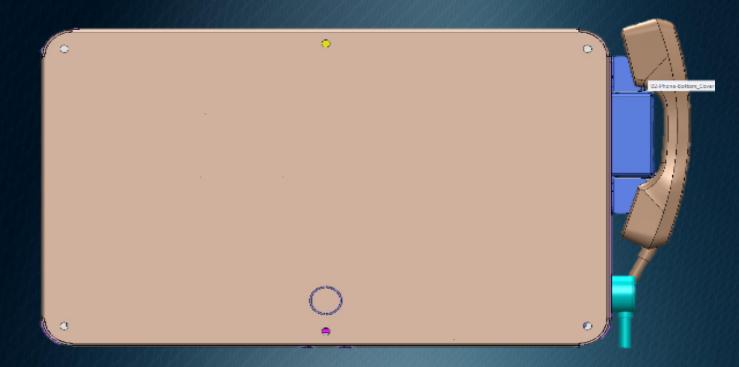

## Correctional Video Kiosk – Rear View

#### **Rear & Internal Features**

- Tamper Proof Flush Mounted Design
- Detachable Rear Panel Acts as VESA Mount
- Power Brick / Supply Enclosed in Secure Internal Housing
- Accessible Power Button Using Special Tool
- 2 x 3/4 Inch Mains Power & Ethernet Entry Points
- Easily Serviceable Design Main Unit can be Detached from Wall / Back Plate