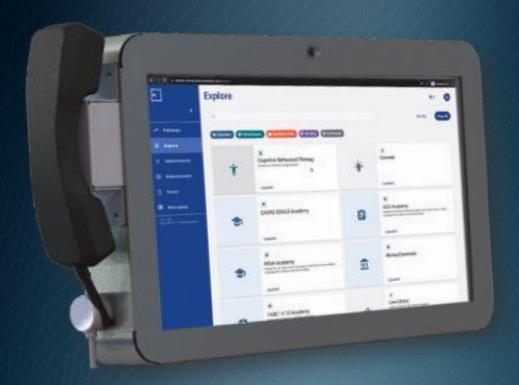

## Correctional Video Kiosk Workflows

- Court Video Kiosk
- Telemedicine
- Family Video Visit
- Education Portal
- Intake Medication Kiosk
- Facility Check-in

Confidential Legal Tele-Conference

## **Correctional Video Kiosk**