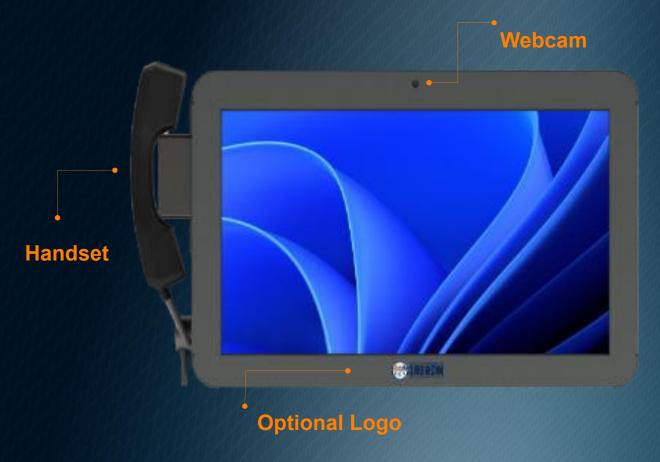

### **Front Features**

- Tamper Proof Bezel with Secure Locknuts
- Powder Coated Steel Casing
- Acrylic Plastic Screen for Strike Protection
- IP54 All Sides Except Bottom due to I/O Ports
- Fanless & Waterproof Design
- Available with or without Telephone Handset
- Built in Speakers & Microphone
- Tamper Proof USB Detachable Phone Cable
- Phone Cable will Withstand High Applied Pressure Without Detaching