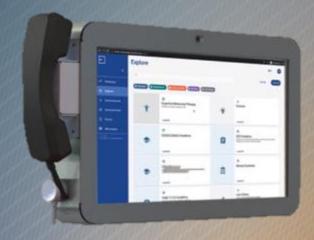

## Correctional Video Kiosk Workflows

- Court Video Kiosk
- Telemedicine
- Family Video Visit
- Education Portal
- Intake Medication Kiosk
- Facility Check-in

Confidential Legal Tele-Conference

## **Correctional Video Kiosk**