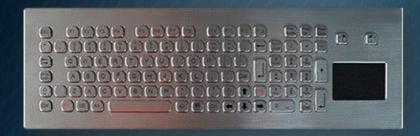

# Optional Tamper Proof Keyboard

# the Keyboard

#### **The Specs**

- Surface mounted
- Waterproof grade IP68
- 101 Keys
- Touch pad or Trackball
- Lockable for cleaning (FN + Key)
- Interface USB type A
- Material Stainless Steel
- Protected metal keys from removing the keys