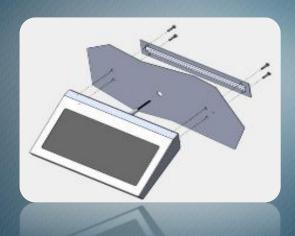

## **Expanded View**

Field Replaceable Acrylic Plastic

- Field Replaceable Acrylic Protective Front Screen
- Anti-Scratch Front Screen
- Field Replaceable Telephone Handset
- Hard Drive, Memory & Power Supply Easily Accessible for Replacement
- IP54 All Sides Except Bottom due to I/O
- Metal clad cables / power / Network

## Correctional Video Kiosk – Rear View

#### **Rear & Internal Features**

- Tamper Proof Flush Mounted Design
- Detachable Rear Panel Acts as VESA Mount
- Power Brick / Supply Enclosed in Secure Internal Housing
- Accessible Power Button Using Special Tool
- 2 x 3/4 Inch Mains Power & Ethernet Entry Points
- Easily Serviceable Design Main Unit can be Detached from Wall / Back Plate