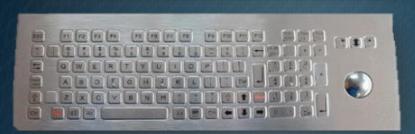

# Optional Tamper Proof Keyboard

# the Keyboard

#### **The Specs**

- Surface mounted
- Waterproof grade IP68
- 101 Keys
- Touch pad or Trackball
- Lockable for cleaning (FN + Key)
- Interface USB type A
- Material Stainless Steel
- Protected metal keys from removing the keys