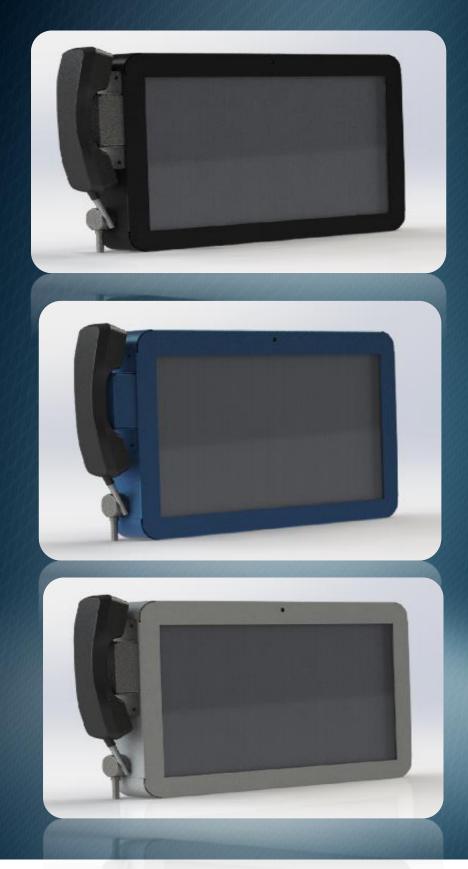

# the Colors

### The Specs

- Steel Metal with Powder Coated
- Acrylic Glass for Extra Protection
- Wall Mountable and Lock Option
- 18.5" Display
- 16:9, Resolution 1366 x 768
- IP54
- Co-Designed with New York City Dept. of Corrections