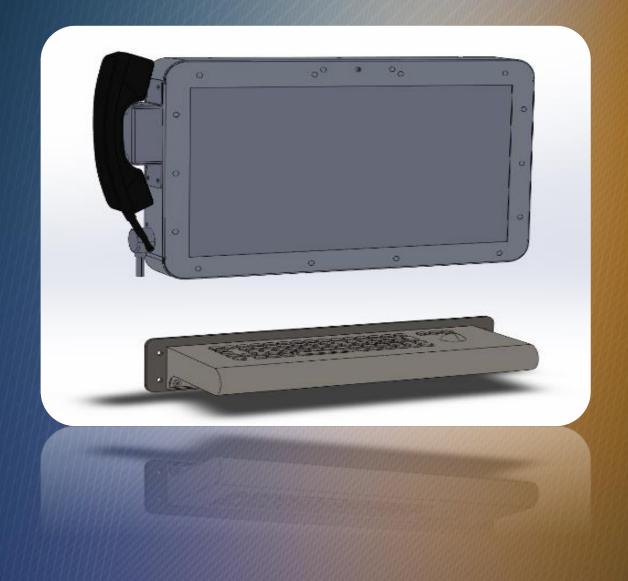

### **Front Features**

- Tamper Proof Bezel with Secure Locknuts
- Powder Coated Steel Casing
- Acrylic Plastic Screen for Strike Protection
- IP54 All Sides Except Bottom due to I/O Ports
- Fanless & Waterproof Design
- Available with or without Telephone Handset
- Built in Speakers & Microphone
- Tamper Proof USB Detachable Phone Cable
- Phone Cable will Withstand High Applied Pressure Without Detaching

# Optional Tamper Proof Keyboard

# the Keyboard

#### **The Specs**

- Surface mounted
- Waterproof grade IP68
- 101 Keys
- Touch pad or Trackball
- Lockable for cleaning (FN + Key)
- Interface USB type A
- Material Stainless Steel
- Protected metal keys from removing the keys