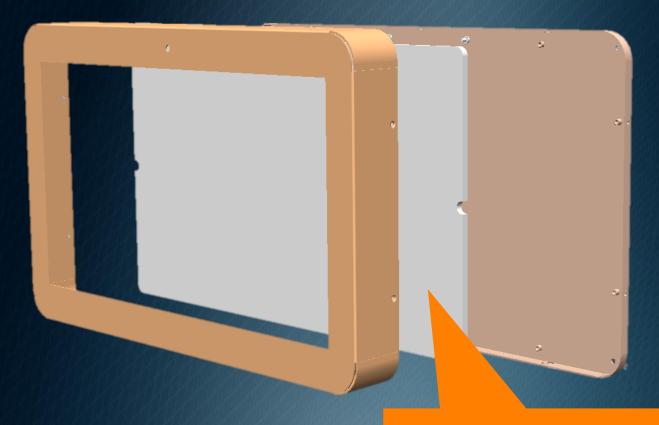

## **Expanded View**

Field Replaceable Acrylic Plastic

- Field Replaceable Acrylic Protective Front Screen
- Anti-Scratch Front Screen
- Field Replaceable Telephone Handset
- Hard Drive, Memory & Power Supply Easily Accessible for Replacement
- IP54 All Sides Except Bottom due to I/O
- Metal clad cables / power / Network