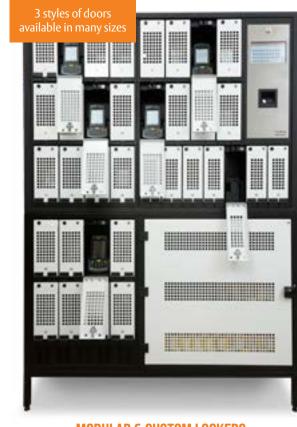

#### **Unique device identification** with RFID

**TABLET LOCKER** 

**MODULAR & CUSTOM LOCKERS** Configured to your asset specifications

L-TOUCH (up to 180 keys)