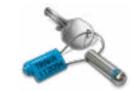

Keys are secured to our industryleading Traka iFob™, a nickelplated brass tube which locks keys in place and uniquely identifies them to the system.