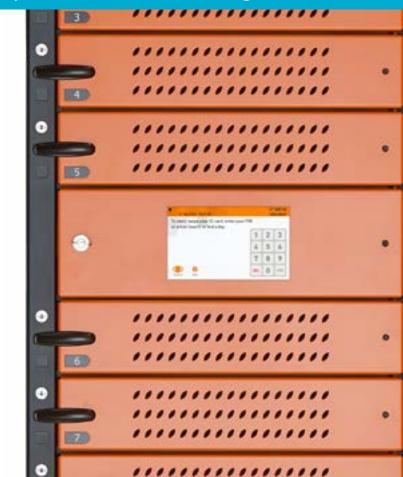

### **Extension cabinet options**

S-TOUCH (up to 60 keys)

procedures and policies

Robust steel construction supports increased security, and heavy-use processes

completion, and reporting

policies and tokens

Ultra-responsive, intuitive touchscreen interface delivers faster interactions, process

Flexible, multi-factor authentication options integrate with existing access control

Configurable door options; lock or non-lock, solid steel or clear doors, align with the security levels and access needs

Scalable key capacity can grow with business needs and adapt to new

M-TOUCH (up to 20 keys)

V-SERIES (up to 5 keys)

Your organization's assets are critical to its success, and should be managed to maximize their effectiveness. Traka locker solutions provide centralized control over your important items, allowing you to determine who has access, and when.