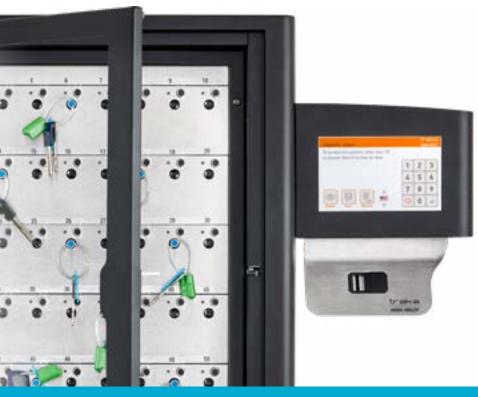

Traka's lineup of key cabinets are modular and scalable to meets the controlled key access for authorized users only. All activity is recorded by the system, generating a complete audit trail for better visibility and accountability over the use of sensitive keys.

Keys are secured to our industryleading Traka iFob™, a nickelplated brass tube which locks keys in place and uniquely identifies them to the system.

### **User authentication options**

#### Network or standalone

Ultra-responsive, intuitive touchscreen interface delivers faster interactions, process

Flexible, multi-factor authentication options integrate with existing access control

Configurable door options; lock or non-lock, solid steel or clear doors, align with the security levels and access needs