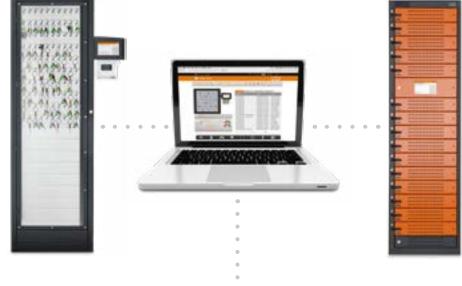

## Administrative control

TrakaWEB is a browser-based administration suite for centrally managing Traka Touch key and locker systems from any authorized device on your network, anywhere in the world.

It enables you to easily manage users and items from central or distributed locations, and can easily integrate with an existing database to automatically enroll users, credentials and access permissions.

Every user and asset transaction is recorded, holding users fully accountable while providing valuable data on the usage of your keys and devices. With TrakaWEB, you will enforce accountability, improve utilization and maximize the effectiveness of your assets.