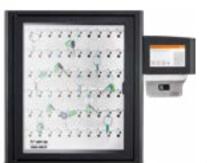

Traka's lineup of key cabinets are modular and scalable to meets the controlled key access for authorized users only. All activity is recorded by the system, generating a complete audit trail for better visibility and accountability over the use of sensitive keys.

Keys are secured to our industryleading Traka iFob™, a nickelplated brass tube which locks keys in place and uniquely identifies them to the system.

### **Extension cabinet options**

S-TOUCH (up to 60 keys)

procedures and policies

Robust steel construction supports increased security, and heavy-use processes

completion, and reporting

policies and tokens

Ultra-responsive, intuitive touchscreen interface delivers faster interactions, process

Flexible, multi-factor authentication options integrate with existing access control

Configurable door options; lock or non-lock, solid steel or clear doors, align with the security levels and access needs

Scalable key capacity can grow with business needs and adapt to new

M-TOUCH (up to 20 keys)

V-SERIES (up to 5 keys)

Your organization's assets are critical to its success, and should be managed to maximize their effectiveness. Traka locker solutions provide centralized control over your important items, allowing you to determine who has access, and when.