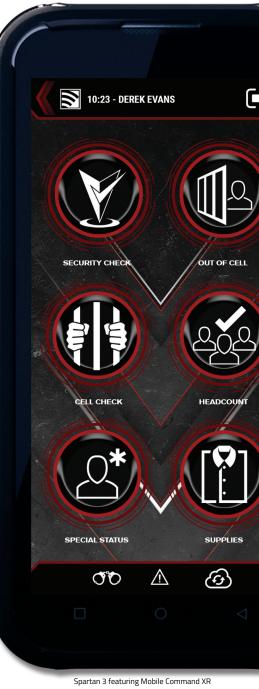

#### Meet the Standards for Correctional Compliance, Defensibility and Control.

Log interactions between officers and inmates via a mobile device at the point of responsibility. Store all data in a Cloud-based environment. Easily retrieve real-time and historical reporting from anywhere 24/7/365. Access inmate specific logs with date/time stamped interactions.

### **REAL-TIME DEFENSIBLE DATA FOR:**

HEADCOUNT

MEALS

- ACTIVITY LOGGING
  CELL CONDITIONS
- CELL (
- SUPPLIES

ONE MISSION.

- MOVEMENT TRACKING
- CELL CHECKS
  KEEP SEPARATES
- MED PASSES
  PEC TIME
- REC TIME
- SPECIAL STATUS
- AND MORE...