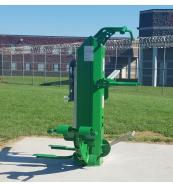

## TAMPERPROOF, NOT TAMPER-RESISTANT

Outdoor-Fit uses tamperproof stainless steel rounded head carriage bolts with the nuts inside the padlocked center column. Most other companies use tamper-resistant hardware.

#### **KEEP STAFF AND INMATES SAFE**

There are no removable parts on any Outdoor-Fit product that inmates can use as weapons to injure themselves, other inmates, or correctional officers.