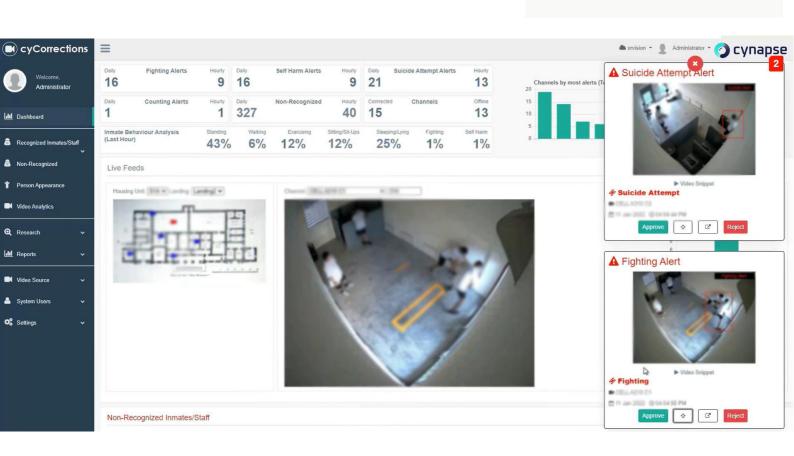

### Key advantages

Privacy compliance using image/video anonymization

Self-learning Al algorithms

Real time alerts at the industry highest accuracy

Extremely low false alarm rate

Robust situational awareness dashboard

Automated SOPbased response to incidents

Any camera, any VMS

- O Deployed at 400 prison cells
- Real-time detection of Inmates aggressive behavior, self harm and suicide attempts at >90% accuracy
- Less than I false alarm per camera per day
- Passed rigorous accuracy, security & stability tests
- Integration with prisonLOB & C2 systems

## cyCorrections

in action