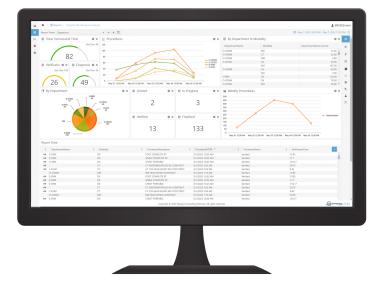

# **FEATURES**

- Vendor-agnostic, fully interoperable data connectors
- Easy-to-understand, native reporting and analytics capabilities designed for operational and clinical teams.
- Proactive performance monitoring with Aldriven smart alerts.
- Intelligent data banding and enrichment to identify relationships across disparate applications to enhance reporting and insights
- Predictive analytics to inform clinical and operational continuous improvement.

Unified view of clinical and operational KPIs

Smart, timely, relevant, and actionable reporting and alerts