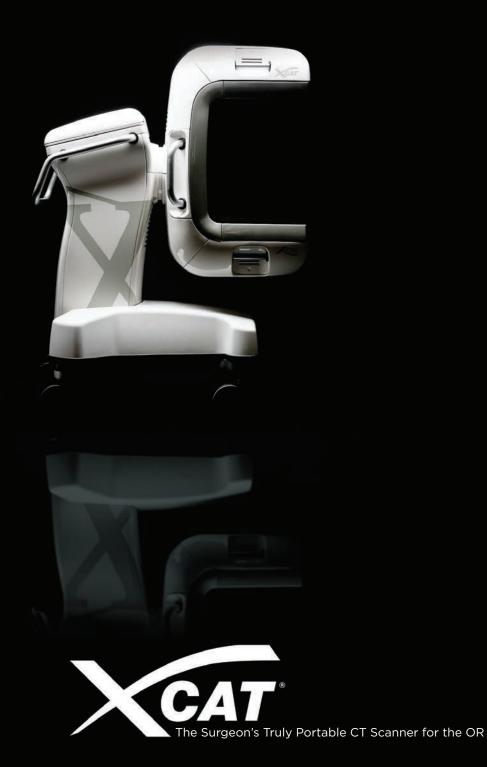

#### Intraoperative mobile xCAT

BECAUSE FOR SUCCESSFUL SURGICAL INTERVENTIONS ... IMAGE QUALITY MATTERS AND A FULL-BODY CT WON'T FIT INTO YOUR OR

### YOUR WINGMAN IN THE OR

For those moments when having a clear picture would make a difference—xCAT is designed to meet the specific needs of surgical specialists who require high definition bone images.

WHEN THE STAKES ARE HIGH, IT'S GREAT TO HAVE AN ALLY IN THE OR.

CAT DESIGNED FOR SURGEONS

# PORTABLE

**Compact** - stores in OR for immediate access 4 wheel steering - easy to move into position **Self-shielded** - safe operation from the console

**Confirm** - accuracy of implants, plates, and fracture reductions **Optimize** - surgical procedure and real-time IGS updates **Visualize** - with sub-millimeter spatial resolution