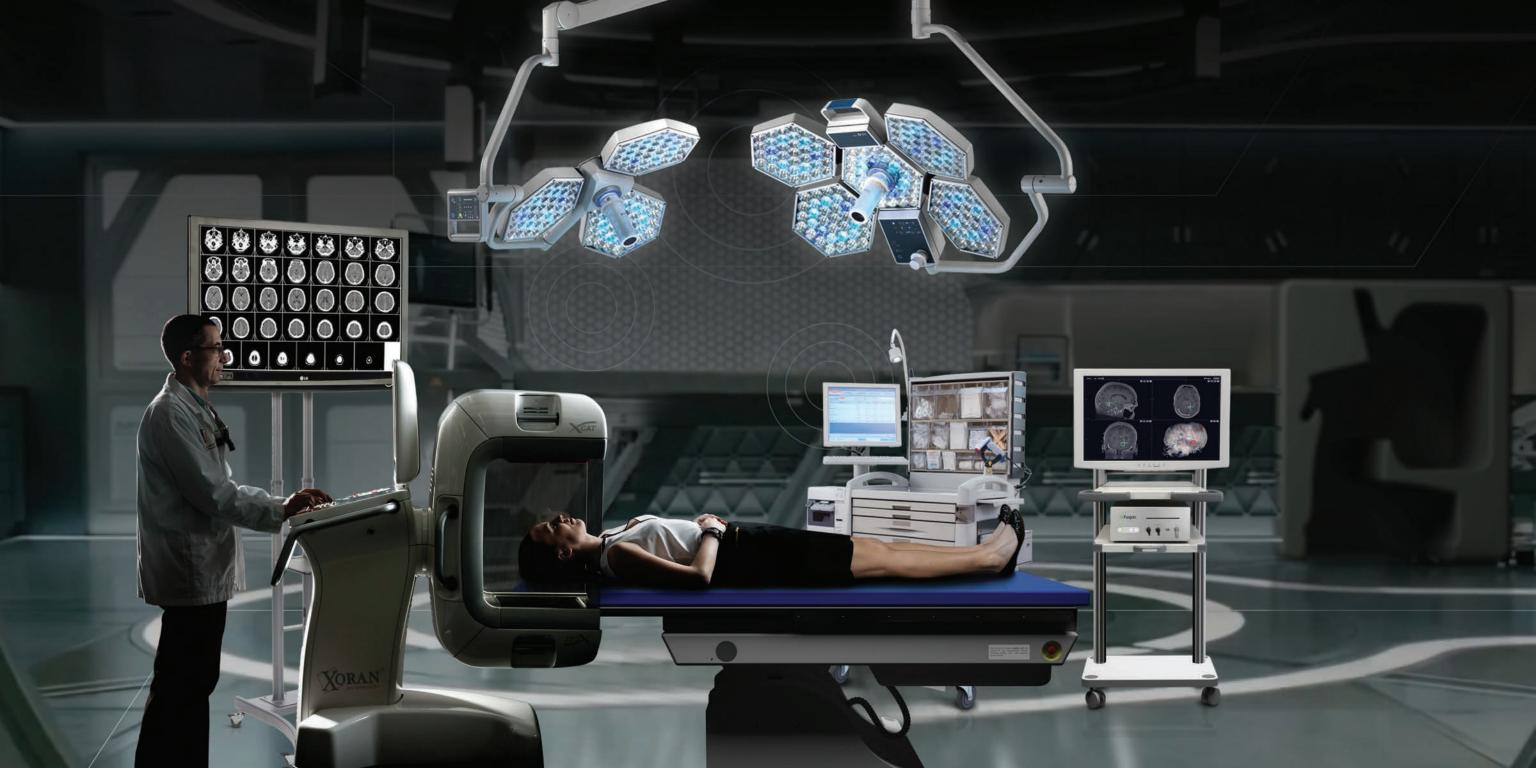

#### Intraoperative mobile xCAT

BECAUSE FOR SUCCESSFUL SURGICAL INTERVENTIONS ... IMAGE QUALITY MATTERS AND A FULL-BODY CT WON'T FIT INTO YOUR OR

# PORTABLE

**Compact** - stores in OR for immediate access 4 wheel steering - easy to move into position **Self-shielded** - safe operation from the console

**Confirm** - accuracy of implants, plates, and fracture reductions **Optimize** - surgical procedure and real-time IGS updates **Visualize** - with sub-millimeter spatial resolution

> Verify - completeness, get it right the first time **Link** - seamless connection to PACS Enable - adjustments to surgical plan