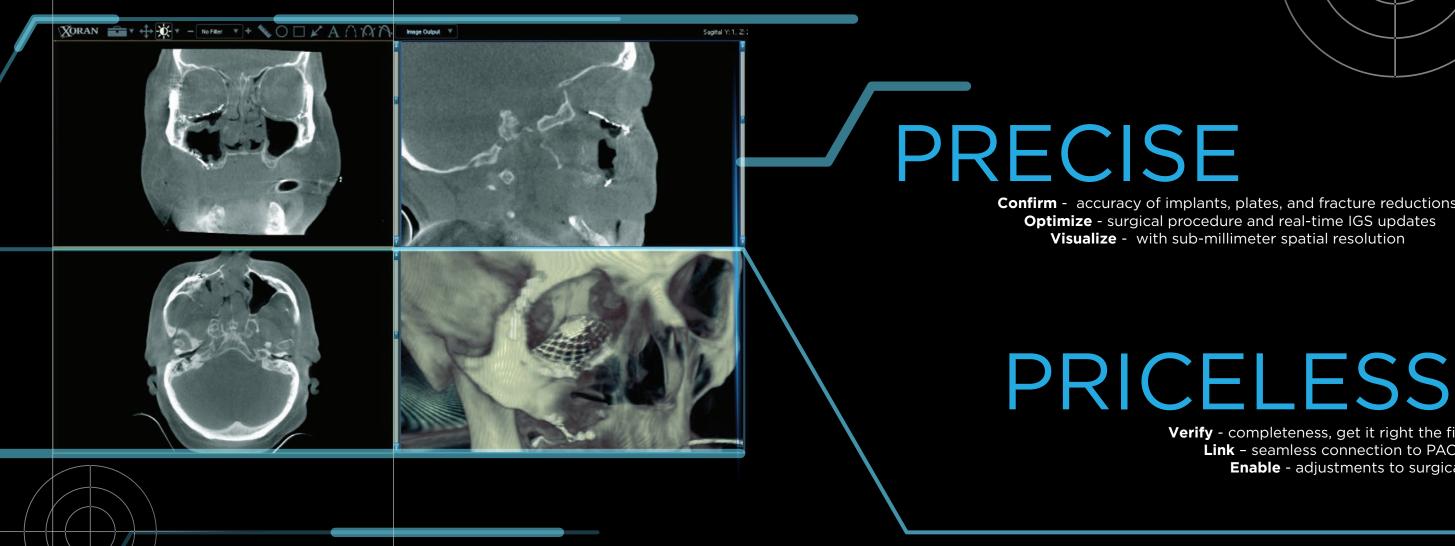

# PORTABLE

**Compact** - stores in OR for immediate access 4 wheel steering - easy to move into position **Self-shielded** - safe operation from the console

**Confirm** - accuracy of implants, plates, and fracture reductions **Optimize** - surgical procedure and real-time IGS updates **Visualize** - with sub-millimeter spatial resolution

> Verify - completeness, get it right the first time **Link** - seamless connection to PACS Enable - adjustments to surgical plan