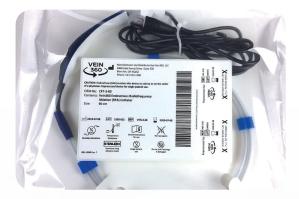

## **PRODUCT SIZES:**

- VEN-7-100 Vein360 Reprocessed Closurefast Catheter (7cm heating length, 100cm insertable length)
- VEN-7-60 Vein360 Reprocessed Closurefast Catheter (7cm heating length, 60cm insertable length)
- > VEN-3-60 Vein360 Reprocessed Closurefast Catheter (3cm heating length, 60cm insertable length)
- K15-00201 Merit Medical Sheath Introducer Kit (7Fr, 7 cm sheath length)