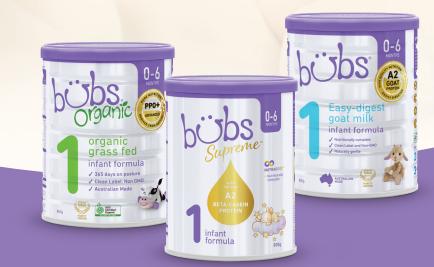

## **Bubs<sup>®</sup> Infant Formula** Is FDA FDA-Import-Approved\*

On May 27, 2022, Bubs® Australia received FDA approval for Infant Formula import discretion of;

- **V** Bubs Organic<sup>®</sup> 365-days Grass-Fed Formula
- **W** Bubs<sup>®</sup> Easy-digest Goat Milk Formula
- ✓ Bubs Supreme<sup>™</sup> A2 beta-casein Formula

Since receiving FDA approval to import all six Bubs<sup>®</sup> Infant Formula products, more than 800,000 Bubs<sup>®</sup> Infant Formula tins have safely arrived in the U.S. are now on shelf in more than 6,500 stores across 42 States.