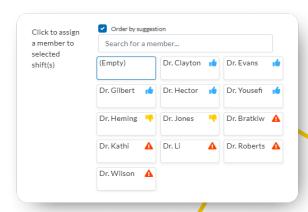

### **RECOMMENDATION ENGINE**

## Choose the right person for every shift

Eliminate costly errors, fatigue, and stress due to poor work planning.