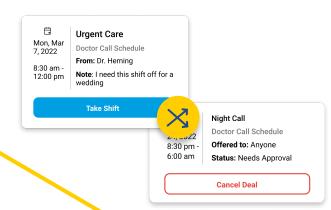

### SHIFT TRADING & BAZAAR

## Trade shifts instantly with automatic updates

Account for last-minute schedule changes and filling empty shifts