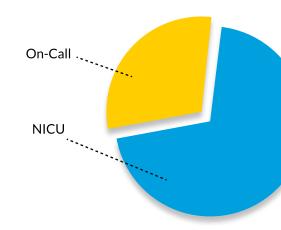

### **ANALYTICS**

## Always ensure shift equality and fairness

Avoid feelings of inequality and favoritism among clinicians while creating a more inclusive and satisfied work environment.