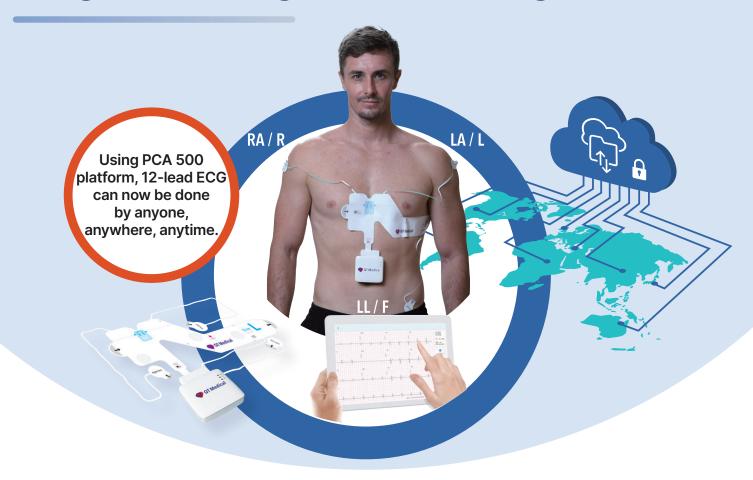

### Diagnostic 12-Lead ECG Anyone, Anywhere, Anytime

# A hospital-quality 12-lead ECG that anyone can do

#### Without Need of a Technician

**Efficient** 

Simplifies and streamlines the 12-lead ECG testing into 4 steps!

Decreases leads placement time by 70%.

**Simple** 

Minimal training is required. Decreases errors from limb leads reversal and chest leads misplacements.

PCA 500 electrode strips make leads placement consistent all the time, enabling detection of early, subtle changes.