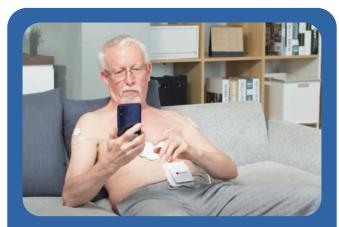

#### **PCA 500 Streamlines Workflow**

- World's most compact and user-friendly medical grade 12-lead resting ECG enables patients to complete ECG test in the comfort of their own home.
- Through QT ECG app, an ECG can be viewed and recorded at the touch of a button.

- ECG results are uploaded to our HIPAA & GDPR compliant cloud.
- Physicians can review and interpret the ECGs remotely anywhere, anytime.