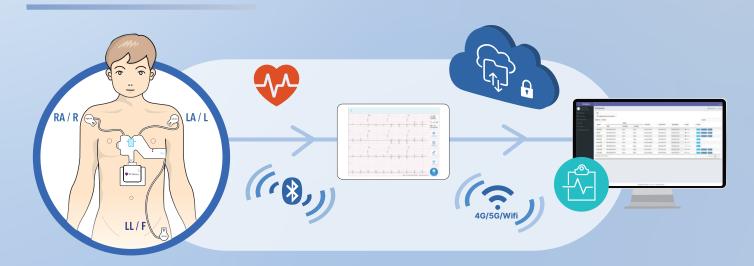

#### **PCA 500 Streamlines Workflow**

- World's most compact and user-friendly medical grade 12-lead resting ECG enables patients to complete ECG test in the comfort of their own home.
- Through QT ECG app, an ECG can be viewed and recorded at the touch of a button.

- ECG results are uploaded to our HIPAA & GDPR compliant cloud.
- Physicians can review and interpret the ECGs remotely anywhere, anytime.

### QT ECG App & Cloud

- Compatible with iOS & Android tablets and smartphones.
- 1,000Hz sampling rate suitable for pediatrics and adults.
- · Adjustable gain and speed functions.
- · Serial comparison of different ECGs by superimposing the waveforms.
- All documents and encrypted data are transferred through a secure connection to the HIPAA & GDPR compliant cloud.

# Compact and portable resting 12-lead ECG system

- · Built-in 700 mAh rechargeable Li-ion battery.
- · Wireless connectivity via Bluetooth.
- · Leads-off indicator.
- · Dimension: 7.2 x 6.8 x 1.8 cm.
- · Weight: 67 g.