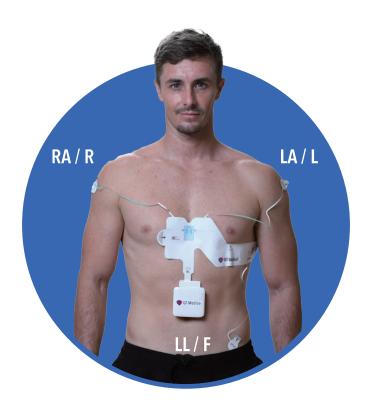

#### Without Need of a Technician

**Efficient** 

Simplifies and streamlines the 12-lead ECG testing into 4 steps!

Decreases leads placement time by 70%.

**Simple** 

Minimal training is required. Decreases errors from limb leads reversal and chest leads misplacements.

PCA 500 electrode strips make leads placement consistent all the time, enabling detection of early, subtle changes.

### Patented prepositioned electrode strip

4 sizes: S, M, L, XL

- · Simplifies lead placement procedure.
- · 70% faster setup time.
- · 4 adult sizes: S, M, L & XL.
- · Proven usable by patients with no training.