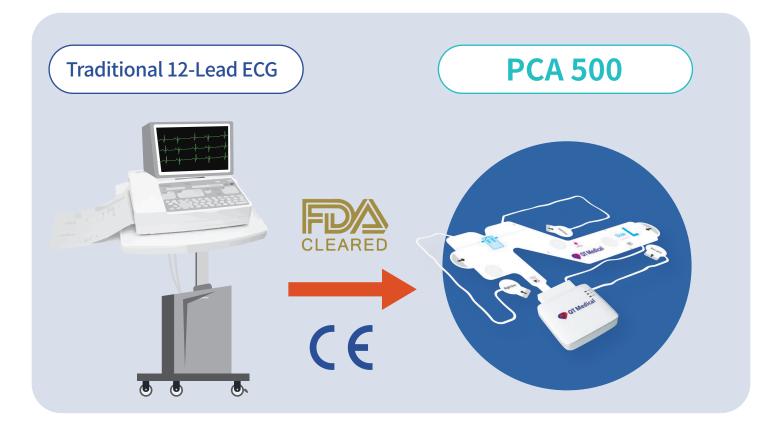

### Diagnostic 12-Lead ECG Anyone, Anywhere, Anytime

## PCA 500 Platform The Complete ECG Solution