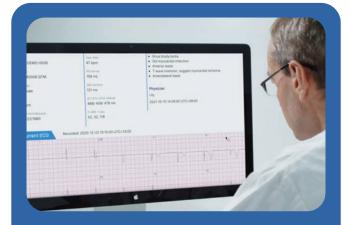

- ECG results are uploaded to our HIPAA & GDPR compliant cloud.
- Physicians can review and interpret the ECGs remotely anywhere, anytime.

### QT ECG App & Cloud

- Compatible with iOS & Android tablets and smartphones.
- 1,000Hz sampling rate suitable for pediatrics and adults.
- · Adjustable gain and speed functions.
- · Serial comparison of different ECGs by superimposing the waveforms.
- All documents and encrypted data are transferred through a secure connection to the HIPAA & GDPR compliant cloud.