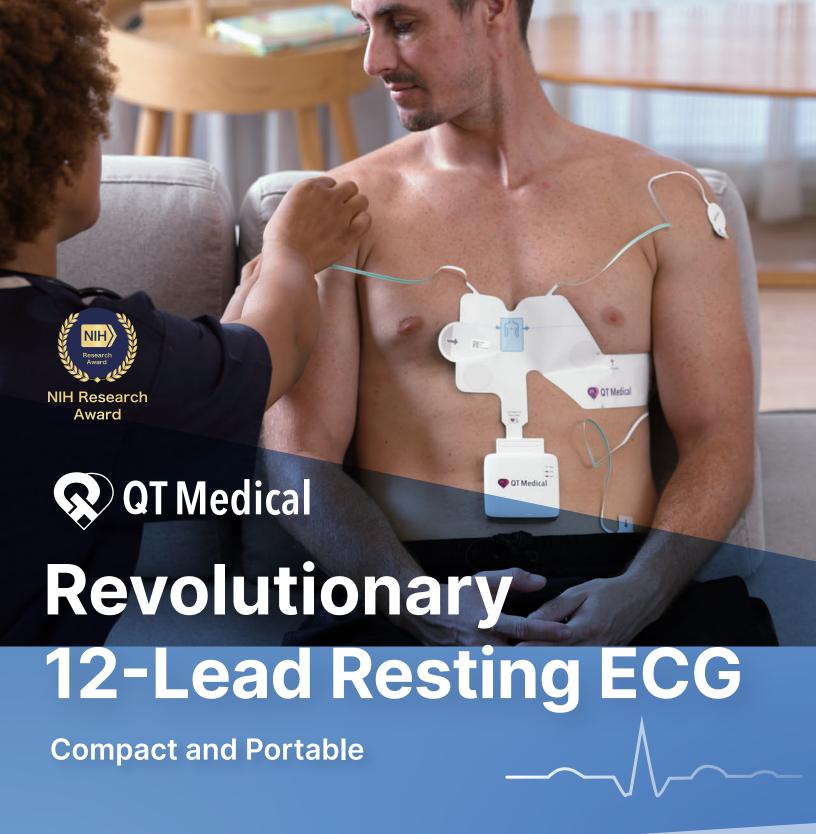

### **Redefine 12-Lead Resting ECG**

#### **PCA 500 Streamlines Workflow**

- World's most compact and user-friendly medical grade 12-lead resting ECG enables patients to complete ECG test in the comfort of their own home.
- Through QT ECG app, an ECG can be viewed and recorded at the touch of a button.

# A hospital-quality 12-lead ECG that anyone can do