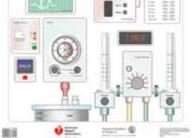

### **Equipment Poster** NRP<sup>®</sup> Equipment Poster

Simulate a realistic delivery room setting during your NRP training courses with the NRP Equipment Poster, featuring images of a manometer, oxygen blender, pulse oximeter, and more.

> Size: 22" x 24" ISBN 978-1-61002-537-9 Price: \$51.95