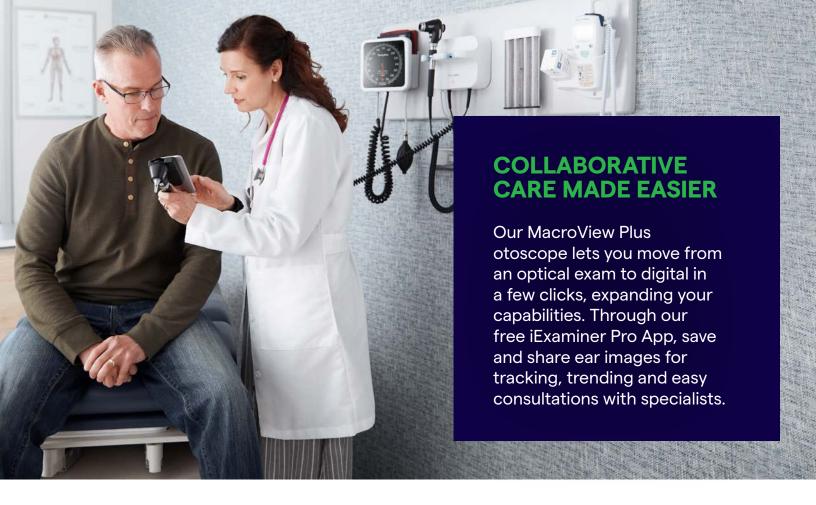

# Switch from Optical to Digital

The MacroView Plus Otoscope comes digital-ready. Add-on the Welch Allyn® iExaminer® SmartBracket™ to save and share images for consultation.