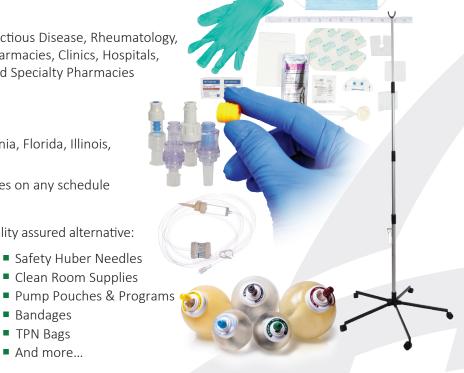

### **WOLF-PAK**<sup>®</sup>

Our exclusive line that lends a cost effective & guality assured alternative:

- Syringes & Flush Syringes
- IV Poles & IV Sets
- Needle-Free Systems
- Dressing Change Kits

IV Start Kits

- Elastomeric Pumps
- Bandages TPN Bags
- And more...