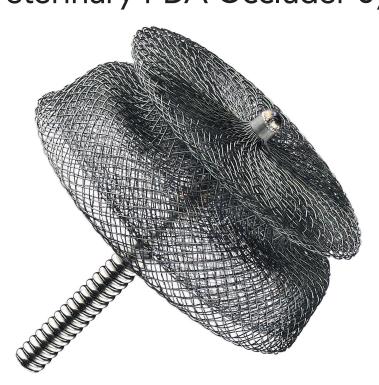

## Amplatz® Canine Duct Occluder The Veterinary PDA Occluder System

Repositionable

Reconstrainable

**Documented Efficacy** 

Designed for Canine Anatomy

## **Amplatz® Canine Duct Occluder**

## **Features and Benefits**

- Documented clinical efficacy
- Reconstrainable and repositionable
- Designed specifically for the anatomy of the canine ductus
- Sizes available to fit virtually all PDAs