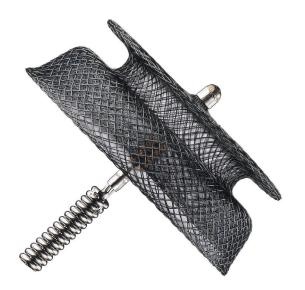

## Amplatz® Canine Duct Occluder The Veterinary PDA Occluder System

Repositionable

Reconstrainable

**Documented Efficacy** 

Designed for Canine Anatomy

## **Amplatz® Canine Duct Occluder**

## **Features and Benefits**

- Documented clinical efficacy
- Reconstrainable and repositionable
- Designed specifically for the anatomy of the canine ductus
- Sizes available to fit virtually all PDAs