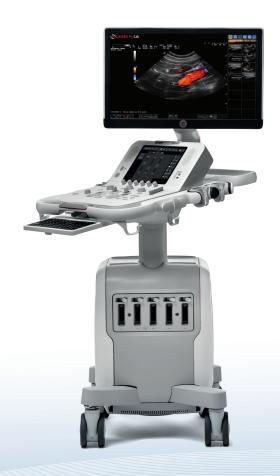

## MyLab™X8VET **DESIGNED TO BE UNIQUE**

A new era of ultrasound is here: new system software helps you to accelerate your workflow by setting customizable options.

Attain immediate results, and exploit all features of the vet-dedicated platform.

## MyLabX8

Dedicated VET software and probes

Windows® 10

Easy to move

Zero-click technology

Microvascularization detection with microV

Quick start-up

Full-screen visualization

Highly responsive capacitive touchscreen

Cat - Kidney cortex - microV

Dog - Heart - Strain calculation

- 24 MHz probe with high-resolution images
- **XStrain**<sup>™</sup> endocardial velocity quantification & heart deformation detection
- Zero-click EF automatic ejection fraction computation
- ElaXto non-invasive assessment of tissue elasticity
- **CnTI**<sup>™</sup> advanced technology for Contrast Enhanced Ultrasound (CEUS) imaging
- **QPack** multimodality quantification tool for CnTI<sup>™</sup>, Color & Power Doppler
- **Needle enhancement** a valuable aid to interventional practice
- easyMode\* and easyColor\* "one-touch" image optimization through intelligent' real-time algorithms
- **Up to 5 probe connection ports** enabling fast probe switch to adapt to the most demanding clinical environments
- On-board battery\*\* enabling an autonomous cart base
- \* patent pending
- \*\* optional