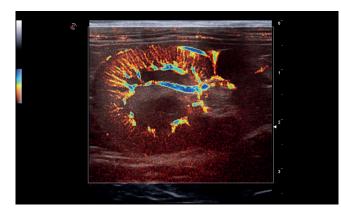

Highly responsive capacitive touchscreen

Cat - Kidney cortex - microV

Dog - Heart - Strain calculation

- 24 MHz probe with high-resolution images
- **XStrain**<sup>™</sup> endocardial velocity quantification & heart deformation detection
- Zero-click EF automatic ejection fraction computation
- ElaXto non-invasive assessment of tissue elasticity
- **CnTI**<sup>™</sup> advanced technology for Contrast Enhanced Ultrasound (CEUS) imaging
- **QPack** multimodality quantification tool for CnTI<sup>™</sup>, Color & Power Doppler
- **Needle enhancement** a valuable aid to interventional practice
- easyMode\* and easyColor\* "one-touch" image optimization through intelligent' real-time algorithms
- **Up to 5 probe connection ports** enabling fast probe switch to adapt to the most demanding clinical environments
- On-board battery\*\* enabling an autonomous cart base
- \* patent pending
- \*\* optional