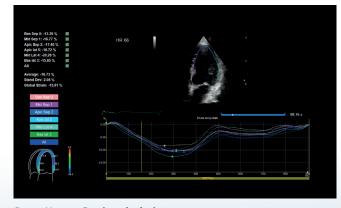

Highly responsive capacitive touchscreen

Cat - Kidney cortex - microV

Dog - Heart - Strain calculation

- 24 MHz probe with high-resolution images
- **XStrain**<sup>™</sup> endocardial velocity quantification & heart deformation detection
- Zero-click EF automatic ejection fraction computation
- ElaXto non-invasive assessment of tissue elasticity
- **CnTI**<sup>™</sup> advanced technology for Contrast Enhanced Ultrasound (CEUS) imaging
- **QPack** multimodality quantification tool for CnTI<sup>™</sup>, Color & Power Doppler
- **Needle enhancement** a valuable aid to interventional practice
- easyMode\* and easyColor\* "one-touch" image optimization through intelligent' real-time algorithms
- **Up to 5 probe connection ports** enabling fast probe switch to adapt to the most demanding clinical environments
- On-board battery\*\* enabling an autonomous cart base
- \* patent pending
- \*\* optional