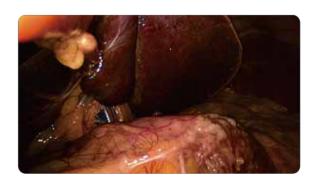

### **Anti-Fogging HD Endoscope**

Special

\*25-150mm
extended
depth of field

anti-fog technique

avoids lens distortion

Effectively

Suitable for veterinary

applications

5mm,3mm

\* Marked as LP5430M Endoscope parameters LP530 Endoscope's depth of field is 10-100mm

\* Autoclaved