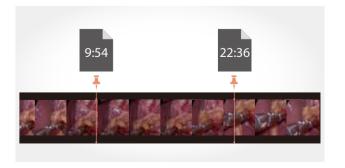

# Built-in USB Recording

- UHD /FHD photo capture and video recording
- Easy recording with just one click
- With bookmark function, it is convenient for video record review and post-editing
- Convenient sharing and clear projection display on academic events
- Meets advertising demands of private animal hospitals