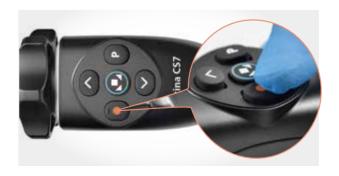

### **Built-in USB Recording**

- FHD photo capture and video recording
- Convenient sharing and clear projection display on academic events
- Easy recording with just one click
- Meets advertising demands of private animal hospitals

# Built-in USB Recording

- UHD /FHD photo capture and video recording
- Easy recording with just one click
- With bookmark function, it is convenient for video record review and post-editing
- Convenient sharing and clear projection display on academic events
- Meets advertising demands of private animal hospitals