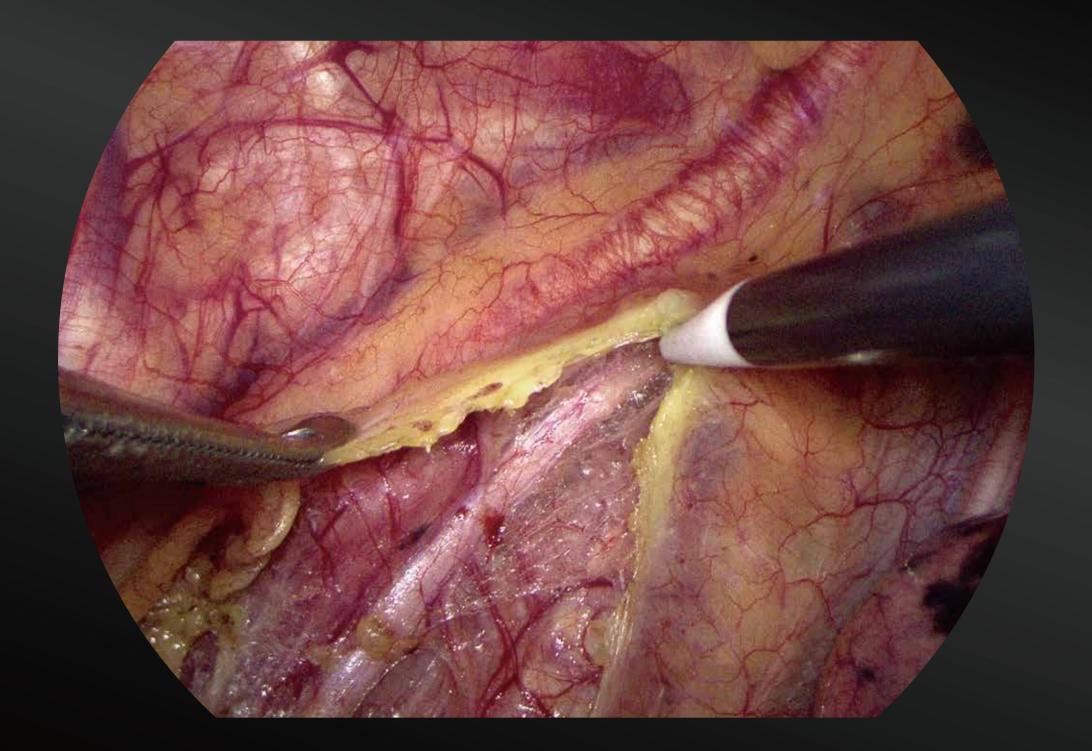

### **3-Chip CMOS Powerful Image Processing Device**

Compared with CCD, CMOS has better light sensitivity and less noise. The sensors process the three primary colors separately, presenting more realistic colors and clearer organization details, while realizing zooming and focusing simultaneously.

### **Wide Color Gamut**

 Represents organs and tissues in real color, perfect identification of blood vessels, lymph nodes, and
 nerves.