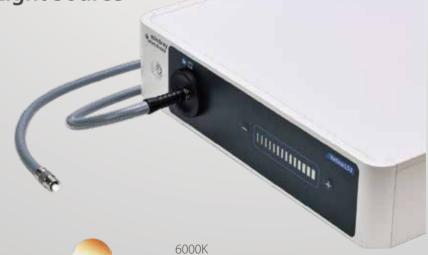

## **Maintenance-free LED Light Source** Vetina LS3

- Equivalent to 300W xenon light source
- Compatible with third-party light cable
- Maintenance-free
- Service life of 10,000 surgeons

LED light source

20000h 10000 surgeons