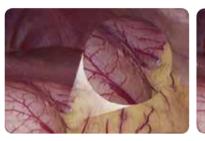

### Optical Zoom Ensures Less Image Artifact

• Focal length: 14-30mm,2X optical zoom without losing quality

2X optical zoom

2X electronic zoom

### **3-Chip CMOS Powerful Image Processing Device**

Compared with CCD, CMOS has better light sensitivity and less noise. The sensors process the three primary colors separately, presenting more realistic colors and clearer organization details, while realizing zooming and focusing simultaneously.