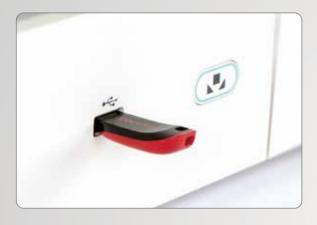

### **Built-in USB Recording**

- FHD photo capture and video recording
- Convenient sharing and clear projection display on academic events
- Easy recording with just one click
- Meets advertising demands of private animal hospitals

# Built-in USB Recording

- UHD /FHD photo capture and video recording
- Easy recording with just one click
- With bookmark function, it is convenient for video record review and post-editing
- Convenient sharing and clear projection display on academic events
- Meets advertising demands of private animal hospitals