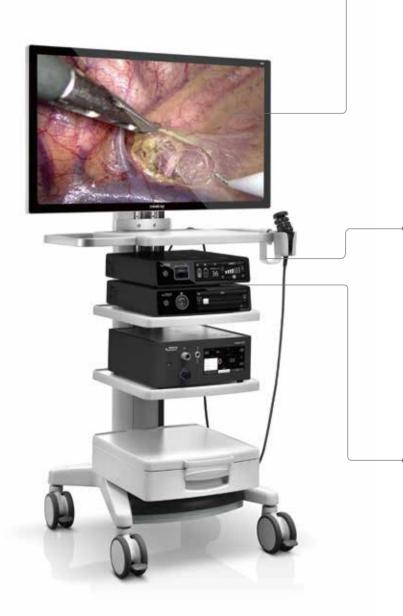

#### Trolley TITAN

- Support a 55-inch large screen
- Four casters with brakes
- The innovative structural design ensures convenient moving

#### 7" Touch Panel

- The main functions are available with only one touch
- 10 ° tilt up screen is easier for observation

#### **4K Medical Grade Monitor**

- 55 " & 31 " inch selectable
- IMAX in Operating Room
- Direct bonding Technology, Reduce reflection interference