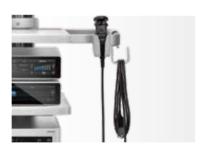

#### **Cable Management**

 The camera cup holder combined with the cable hook to prevent