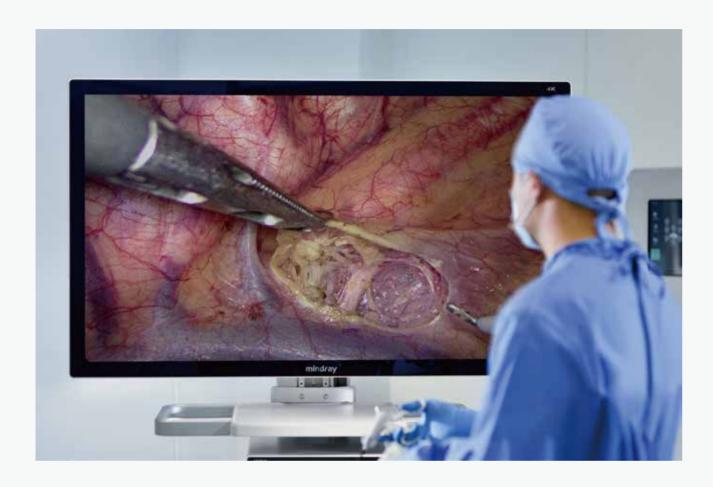

# **Vetina CS3**

Veterinary HD Rigid Endoscopy System

### **Vetina CS3**

Mindray Animal Medical are committed to offering human standard equipment and provides an animal-specific endoscope system with 1080P Full HD imaging by meeting demands of vets.