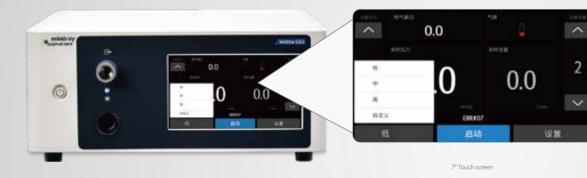

### **Veterinary Insufflator Vetina GS3**

- Mindray's exclusive algorithm provides stable pressure
- Preset values specific for veterinary medicine
- Four insufflation modes available

#### 7" Touch Panel

- The main functions are available with only one touch
- 10 ° tilt up screen is easier for observation