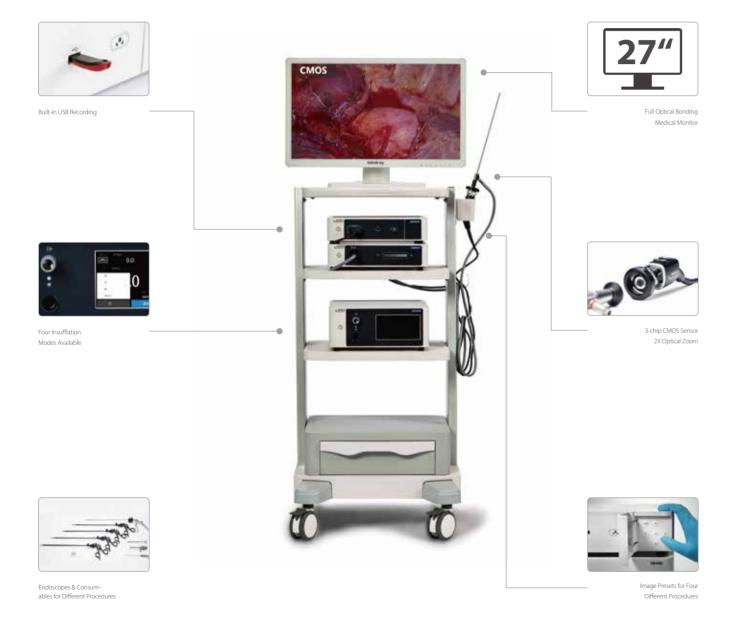

#### 27"Full Optical Bonding Medical Monitor

- Medical standard
- Full sealed: allowing wipe disinfection, prevent moisture getting into the display
- LOCA bonding: Better transparency, anti-glare, 178 degree viewing angle

### **Veterinary Insufflator Vetina GS3**

- Mindray's exclusive algorithm provides stable pressure
- Preset values specific for veterinary medicine
- Four insufflation modes available

### **Built-in USB Recording**

- FHD photo capture and video recording
- Convenient sharing and clear projection display on academic events
- Easy recording with just one click
- Meets advertising demands of private animal hospitals

# **Endoscopes & Consumables For Different Procedures**

Mindray Animal Medical Minimally Invasive Surgery Solution

For more information please contact: Endoscopy Support Services, Inc. 3 Fallsview Lane Brewster, NY 10509 845-277-1700 \* www.endoscopy.com