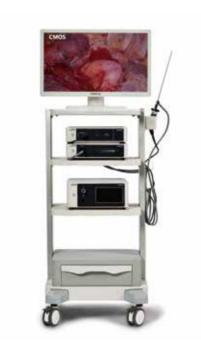

# **Vetina CS3**

Veterinary HD Rigid Endoscopy System

### **Vetina CS3**

Mindray Animal Medical are committed to offering human standard equipment and provides an animal-specific endoscope system with 1080P Full HD imaging by meeting demands of vets.