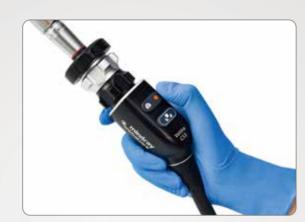

#### **Anti-Fogging HD Endoscope**

### **Anti-Fogging HD Endoscope**

Special

\*25-150mm
extended
depth of field

anti-fog technique

avoids lens distortion

Effectively

Suitable for veterinary

applications

5mm,3mm

\* Marked as LP5430M Endoscope parameters LP530 Endoscope's depth of field is 10-100mm

\* Autoclaved