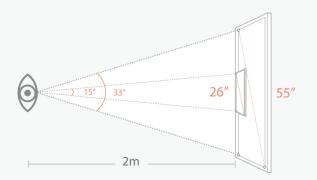

# 55 " Immersive Experience

- Provide a better immersion experience
- Eliminate other interference
- Help surgeons improve concentration
- Bring an innovative operating experience
- Image can be enlarged 4 times without reducing the resolution
- Effectively reduces surgeon visual fatigue

#### **4K Medical Grade Monitor**

- 55 " & 31 " inch selectable
- IMAX in Operating Room
- Direct bonding Technology, Reduce reflection interference