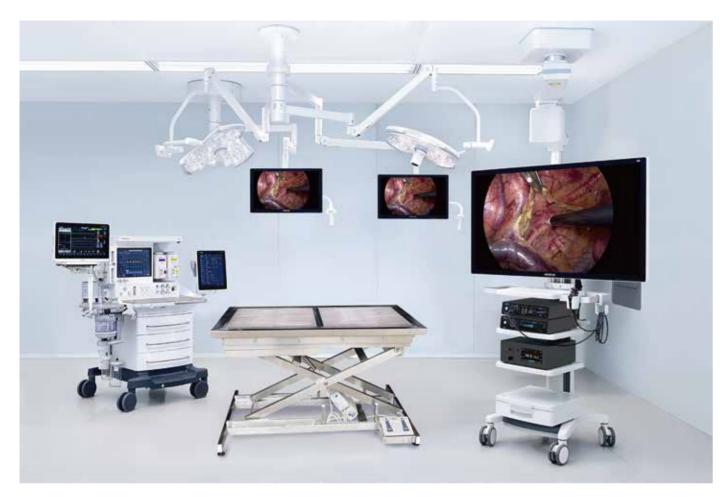

# 55 " Immersive Experience

- Provide a better immersion experience
- Eliminate other interference
- Help surgeons improve concentration
- Bring an innovative operating experience
- Image can be enlarged 4 times without reducing the resolution
- Effectively reduces surgeon visual fatigue

#### Trolley TITAN

- Support a 55-inch large screen
- Four casters with brakes
- The innovative structural design ensures convenient moving

#### **4K Medical Grade Monitor**

- 55 " & 31 " inch selectable
- IMAX in Operating Room
- Direct bonding Technology, Reduce reflection interference