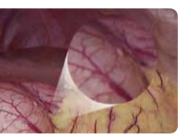

### **4K UHD Image**

• 3840 × 2160 resolution; 4x the resolution of an HD image, with more vivid texture for accurate recognition

### **Wide Color Gamut**

 Represents organs and tissues in real color, perfect identification of blood vessels, lymph nodes, and
 nerves.