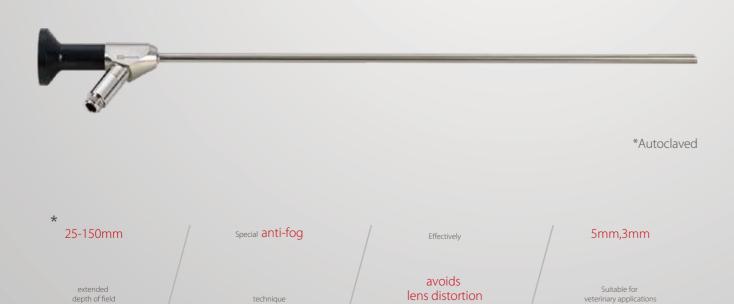

### **Anti-Fogging HD Endoscope**

Special

\*25-150mm
extended
depth of field

anti-fog technique

avoids lens distortion

Effectively

Suitable for veterinary

applications

5mm,3mm

\* Marked as LP5430M Endoscope parameters LP530 Endoscope's depth of field is 10-100mm

\* Autoclaved