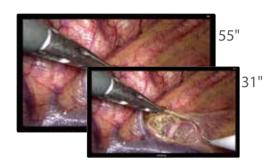

# 55 " Immersive Experience

- Provide a better immersion experience
- Eliminate other interference
- Help surgeons improve concentration
- Bring an innovative operating experience
- Image can be enlarged 4 times without reducing the resolution
- Effectively reduces surgeon visual fatigue

#### **4K Medical Grade Monitor**

- 55 " & 31 " inch selectable
- IMAX in Operating Room
- Direct bonding Technology, Reduce reflection interference