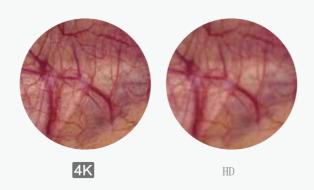

# 4K True Colors And Higher Resolution

### **4K UHD Image**

• 3840 × 2160 resolution; 4x the resolution of an HD image, with more vivid texture for accurate recognition