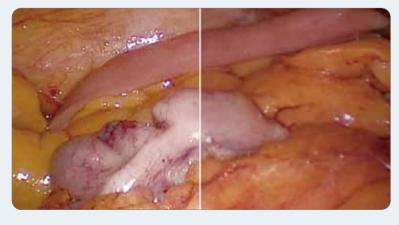

#### **Anti-Fogging HD Endoscope**

### **Anti-Fogging HD Endoscope**

Special

\*25-150mm
extended
depth of field

anti-fog technique

avoids lens distortion

Effectively

Suitable for veterinary

applications

5mm,3mm

\* Marked as LP5430M Endoscope parameters LP530 Endoscope's depth of field is 10-100mm

\* Autoclaved