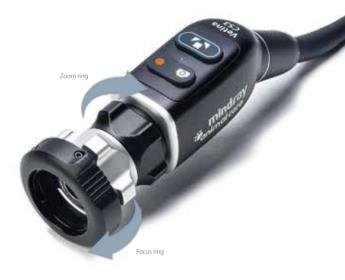

### Optical Zoom Ensures Less Image Artifact

• Focal length: 14-30mm,2X optical zoom without losing quality

2X optical zoom

2X electronic zoom

### **3-Chip CMOS Powerful Image Processing Device**

Compared with CCD, CMOS has better light sensitivity and less noise. The sensors process the three primary colors separately, presenting more realistic colors and clearer organization details, while realizing zooming and focusing simultaneously.