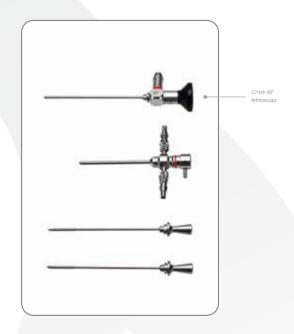

# **Endoscopes & Consumables For Different Procedures**

Mindray Animal Medical Minimally Invasive Surgery Solution

For more information please contact: Endoscopy Support Services, Inc. 3 Fallsview Lane Brewster, NY 10509 845-277-1700 \* www.endoscopy.com

5mm,3mm

\* Marked as LP5430M Endoscope parameters LP530 Endoscope's depth of field is 10-100mm

\* Autoclaved