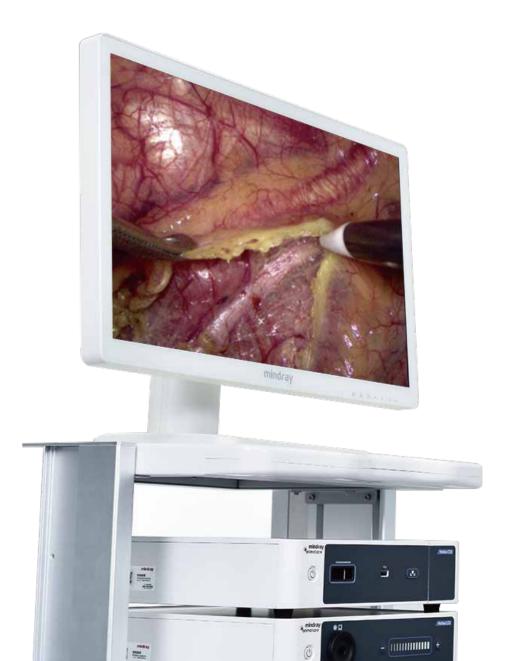

#### 27"Full Optical Bonding Medical Monitor

- Medical standard
- Full sealed: allowing wipe disinfection, prevent moisture getting into the display
- LOCA bonding: Better transparency, anti-glare, 178 degree viewing angle

### **Optical Bonding Panel Technology**

Suppress the reflection and retraction of light