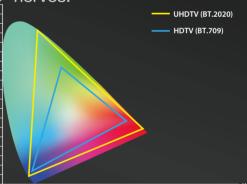

### **Wide Color Gamut**

 Represents organs and tissues in real color, perfect identification of blood vessels, lymph nodes, and
 nerves.