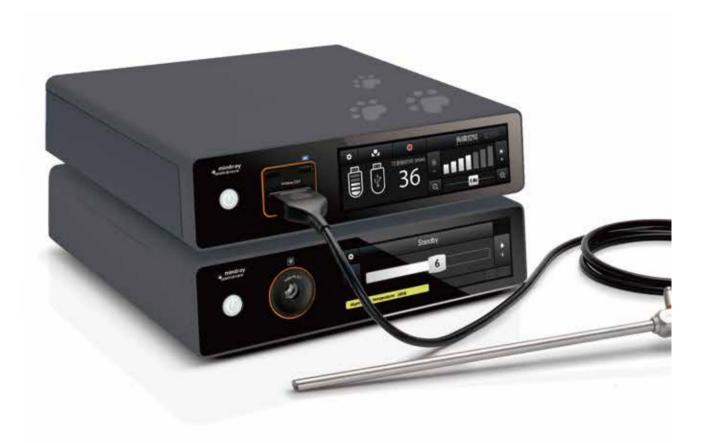

### Veterinary Insufflator Vetina GS7

- Mindray's exclusive algorithm provides stable pressure
- Preset values specific for veterinary medicine
- Four insufflation modes available
- · Gas heating to body temperature
- Smoke evacuation function

# **Veterinary Light Source Vetina LS7**

- Comparable to the brightness of a xenon light source
- Long-term use to maintain low temperature
   Service life of 30,000 surgeons