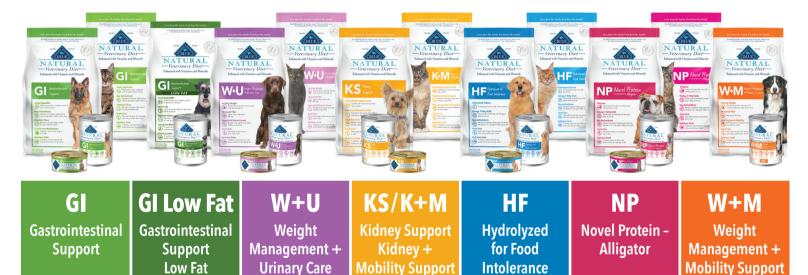

## BLUE Natural Veterinary Diet™ GI Gastrointestinal Support

- A highly digestible formula to help alleviate gastrointestinal clinical signs
- Antioxidant-rich ingredients to help support a healthy immune system
- Prebiotic fibers for overall gastrointestinal health

#### BLUE Natural Veterinary Diet<sup>™</sup> GI Gastrointestinal Support Low Fat

- Readily digestible proteins, carbohydrates and fat for optimal nutrient absorption
- Low fat level to ease digestion for dogs who have difficulty digesting fat
- A complete and balanced formula provides energy for adult dog maintenance

### BLUE Natural Veterinary Diet™ W+U Weight Management + Urinary Care

- Formulated with the ideal levels of fat and calories to help weight loss while supporting lean muscle mass maintenance
- Controlled mineral levels to help support urinary health

# BLUE Natural Veterinary Diet<sup>™</sup> KS Kidney Support for Dogs and K+M Kidney + Mobility Support for Cats

- Controlled protein and mineral levels to help manage kidney disease in dogs and cats
- DHA, EPA and added glucosamine and chondroitin sulfate to help improve mobility in cats

### **BLUE Natural Veterinary Diet<sup>™</sup> HF for Food Intolerance**

- High-quality salmon hydrolysate, a highly digestible protein source, to minimize the likelihood of an adverse food reaction
- Enriched with omega-3 fatty acids to help reduce inflammation

### BLUE Natural Veterinary Diet™ NP Novel Protein - Alligator

- Featuring alligator as the first ingredient a single animal protein rarely associated with adverse food reactions
- · Enriched with omega-3 fatty acids to help reduce inflammation
- Rich in vitamins, minerals and fiber

## BLUE Natural Veterinary Diet<sup>™</sup> W+M Weight Management + Mobility Support

- Optimal balanced caloric and nutrient levels to maintain healthy body weight and lean muscle
- DHA, EPA, glucosamine and chondroitin to help support joint health and mobility