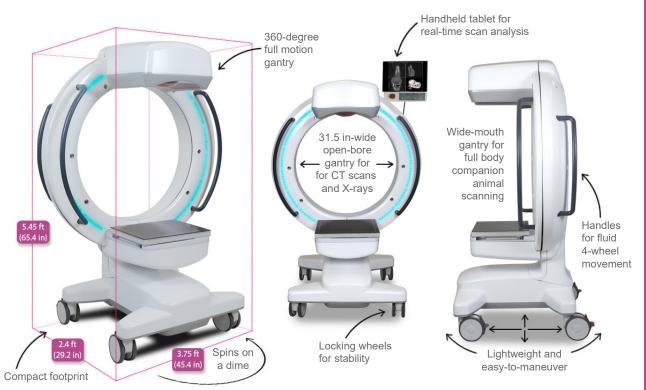

the imaging solution for your clinic

the imaging solution for your clinic

vTRON scan with 3D imaging

## Be the best veterinarian you can be—with the right tools.