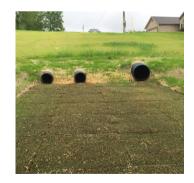

**STEEP SLOPES** Prevents erosion and sediment migration into ponds and streams.

**OUTFALL AREAS** Rock-free, easy-to-maintain scour protection.