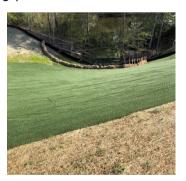

**STEEP SLOPES** Prevents erosion and sediment migration into ponds and streams.

**OUTFALL AREAS** Rock-free, easy-to-maintain scour protection.