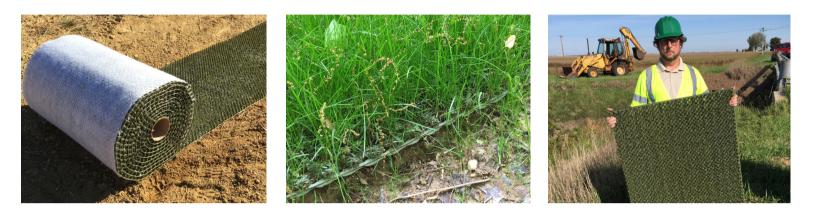

#### **HYBRID TURF INSTANT ARMOR MATS**

Easy to install, easy to maintain, multiple uses...ongoing protection.

**CHANNELS, SWALES & STREAMBANKS** Immediate green, grass-like appearance, permanent rock-like erosion protection.

#### **BENEFITS OF INSTATURF®**

- Immediate, rock-like erosion protection, at less than half the cost of riprap.
- Permanently reinforces grass to prevent future wash-outs under heavy stormwater runoff.
- Instant green, grass-like appearance for improved aesthetics.
- Smooth surface with no rocks to mow around or pose safety hazards.
- Job site compliance with stormwater regulations.
- Simple, heavy equipment-free installation; just apply seed to prepared soil and install InstaTurf on top.
- Easy maintenance, simply mow or spray over once naturally vegetated.

3' x 45' 50lb rolls. 6' x 45' 100lb rolls.

Channels, swales, streambanks with flows up to 25ft/sec, 1:1 slopes.

3' x 4' 30lb panels.

Culvert & pipe outfalls, Curb cut downchutes.

insta-turf.com

Contact Tim Lancaster for more information: tim.lancaster@grassworxllc.com | 812-483-1532