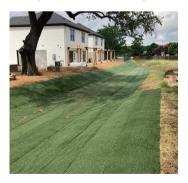

#### **HYBRID TURF INSTANT ARMOR MATS**

Easy to install, easy to maintain, multiple uses...ongoing protection.

**CHANNELS, SWALES & STREAMBANKS** Immediate green, grass-like appearance, permanent rock-like erosion protection.

#### **BENEFITS OF INSTATURF®**

- Immediate, rock-like erosion protection, at less than half the cost of riprap.
- Permanently reinforces grass to prevent future wash-outs under heavy stormwater runoff.
- Instant green, grass-like appearance for improved aesthetics.
- Smooth surface with no rocks to mow around or pose safety hazards.
- Job site compliance with stormwater regulations.
- Simple, heavy equipment-free installation; just apply seed to prepared soil and install InstaTurf on top.
- Easy maintenance, simply mow or spray over once naturally vegetated.