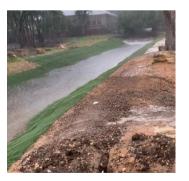

## REAL ESTATE DEVELOPMENTS, DON'T LET YOUR ASSETS WASH AWAY!

InstaTurf® helps prevent surface drainage areas from becoming a liability.

#### **BENEFITS OF INSTATURF®**

- Immediate, rock-like erosion protection, at less than half the cost of riprap.
- Permanently reinforces grass to prevent future wash-outs under heavy stormwater runoff.
- Instant green, grass-like appearance for improved aesthetics.
- Smooth surface with no rocks to mow around or pose safety hazards.
- Job site compliance with stormwater regulations.
- Simple, heavy equipment-free installation; just apply seed to prepared soil and install InstaTurf on top.
- Easy maintenance, simply mow or spray over once naturally vegetated.