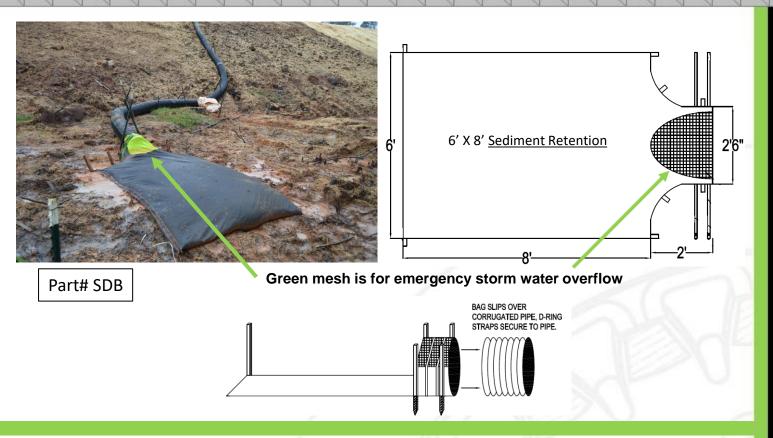

## Slope Drain Bag SEDIMENT COLLECTION

Designed to retain sediment from a 12" diameter temporary slope drain pipe. An emergency overflow has been provided in the top portion of the bag allowing excess stormwater to be released during heavy rain events and reducing the potential for separation of the slope drain pipe sections.

## Structural Integrity - Stormwater Release - Sediment Retention

- > Attaches to temporary slope drain for sediment collection
- Designed to fit 12" HDPE pipe.
- Built in emergency stormwater overflow, reduces force on the bag and slope drain system
- D-ring straps and stake loops / stakes secure the bag in place
- For use on construction sites, power plants, dredging areas and more to protect surrounding streams, property, and storm sewers