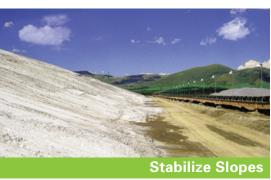

## Posi-Shell® Applications

- Emergency Protection
- Containment of fugitive dust or runoff
- Swale/Ditch Lining
- Berm Protection
- Stockpile Cover
- Ash Containment
- Contaminated Soil Cover

For technical services or to locate your nearest Posi-Shell® dealer: