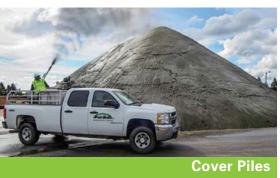

## Posi-Shell® Applications

- Emergency Protection
- Containment of fugitive dust or runoff
- Swale/Ditch Lining
- Berm Protection
- Stockpile Cover
- Ash Containment
- Contaminated Soil Cover

For technical services or to locate your nearest Posi-Shell® dealer: