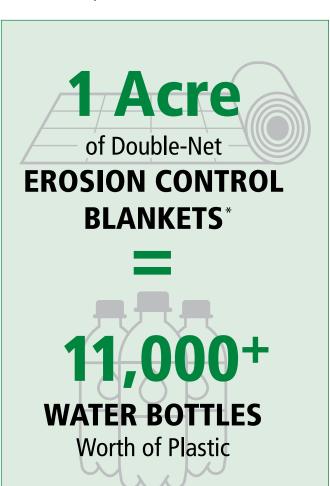

- Prevent over 11,000 water bottles-worth of plastic and microplastics from entering the environment per one-acre site\* when compared to double-net blankets.
- Flexterra and ProMatrix are 100% biodegradable and non-toxic. Both Flexterra and ProMatrix are Certified Biobased Products through the U.S. Department of Agriculture (USDA) BioPreferred® Program.
- Get faster vegetative establishment and greater biomass production.

\*Based on 2021 RECP product data sheets and standard 16.9-oz single-use plastic water bottles.