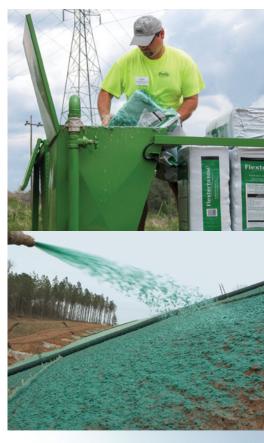

# Save Time and Money When You Make the Switch

The benefits of Profile® technologies go beyond the environmental. Flexterra HP-FGM and ProMatrix EFM are also more efficient and cost effective.

# **Save Money**

Switch to Flexterra or ProMatrix and you'll also save time and labor with a single-step application process. Avoid additional steps required by blankets for smooth grading, site preparation, plus seed and fertilizer applications.