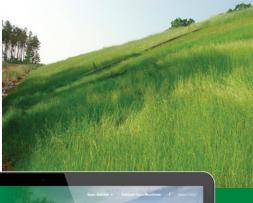

### **Incredible Results Without the Liability**

If your goal is to create sustainable vegetation to enhance the natural environment, why introduce hazards in the form of plastic and metal pollutants?

Utilize Profile's environmentally friendly products and you'll get exceptional erosion control without leaving behind contaminants.

- Prevent over 11,000 water bottles-worth of plastic and microplastics from entering the environment per one-acre site\* when compared to double-net blankets.
- Flexterra and ProMatrix are 100% biodegradable and non-toxic. Both Flexterra and ProMatrix are Certified Biobased Products through the U.S. Department of Agriculture (USDA) BioPreferred® Program.
- Get faster vegetative establishment and greater biomass production.