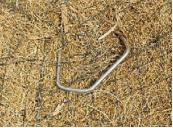

An acre of blankets contains up to 263 pounds (119 kg) of plastic netting that can entrap terrestrial and aquatic wildlife, as well as hundreds of metal staples that create projectile hazards to maintenance personnel.