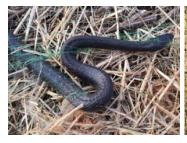

An acre of blankets contains up to 263 pounds (119 kg) of plastic netting that can entrap terrestrial and aquatic wildlife, as well as hundreds of metal staples that create projectile hazards to maintenance personnel.