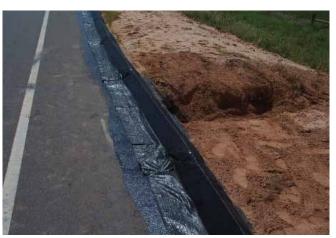

The 5" Barrier is the Better solution to silt fence, sand bags, and straw wattles!

The 8" Triangular Silt Dike™ barrier is designed smaller for development areas where vehicle traffic is greater. It also has protective aprons on both sides and has the front and back apron sewn into the barrier. With both aprons sewn, it allows this product to be easily installed on concrete and asphalt.

# ► APPLICATIONS

- Curb Protection
- Continuous Barrier
- Diversion Dikes
- Drop Inlet Protection
- Stream & Pond Protection
- Installations on Concrete and Asphalt

The 5" Triangular Silt Dike™ barrier was designed for smaller flatter runoff areas. It has a protective apron on the front or upstream side of the barrier. With no protective apron on the backside or downstream side, this should be installed along curbs or on hard surfaces where overtopping the barrier will not cause erosion on the backside.