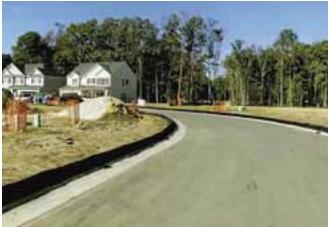

# ► APPLICATIONS

- Curb Protection
- Continuous Barrier
- Diversion Dikes
- Drop Inlet Protection
- Stream & Pond Protection
- Installations on Concrete and Asphalt

The 5" Triangular Silt Dike™ barrier was designed for smaller flatter runoff areas. It has a protective apron on the front or upstream side of the barrier. With no protective apron on the backside or downstream side, this should be installed along curbs or on hard surfaces where overtopping the barrier will not cause erosion on the backside.

## ► APPLICATIONS

- Along Curbs in Developments
- Diversion Dikes
- Inlet Protection
- Continuous Barrier
- Small Surface Drainage Areas
- Roadway Shoulder Protection
- Installations on Concrete and Asphalt