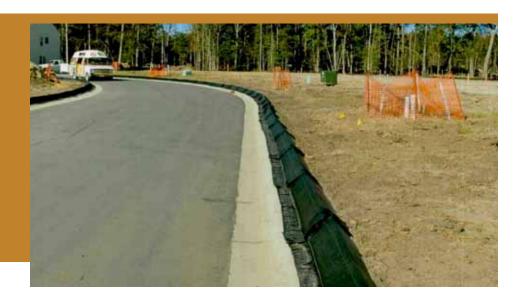

The 5" Barrier is the Better solution to silt fence, sand bags, and straw wattles!

The 8" Triangular Silt Dike™ barrier is designed smaller for development areas where vehicle traffic is greater. It also has protective aprons on both sides and has the front and back apron sewn into the barrier. With both aprons sewn, it allows this product to be easily installed on concrete and asphalt.

# ► APPLICATIONS

- Curb Protection
- Continuous Barrier
- Diversion Dikes
- Drop Inlet Protection
- Stream & Pond Protection
- Installations on Concrete and Asphalt

The 5" Triangular Silt Dike™ barrier was designed for smaller flatter runoff areas. It has a protective apron on the front or upstream side of the barrier. With no protective apron on the backside or downstream side, this should be installed along curbs or on hard surfaces where overtopping the barrier will not cause erosion on the backside.