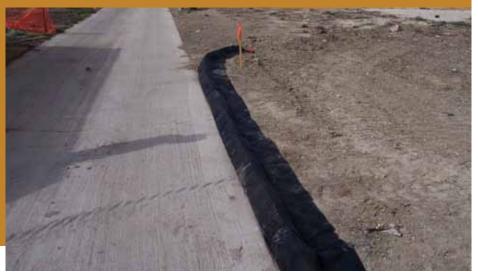

The 5" Barrier is the Better solution to silt fence, sand bags, and straw wattles!

The 8" Triangular Silt Dike™ barrier is designed smaller for development areas where vehicle traffic is greater. It also has protective aprons on both sides and has the front and back apron sewn into the barrier. With both aprons sewn, it allows this product to be easily installed on concrete and asphalt.

# ► APPLICATIONS

- Curb Protection
- Continuous Barrier
- Diversion Dikes
- Drop Inlet Protection
- Stream & Pond Protection
- Installations on Concrete and Asphalt

The 5" Triangular Silt Dike™ barrier was designed for smaller flatter runoff areas. It has a protective apron on the front or upstream side of the barrier. With no protective apron on the backside or downstream side, this should be installed along curbs or on hard surfaces where overtopping the barrier will not cause erosion on the backside.