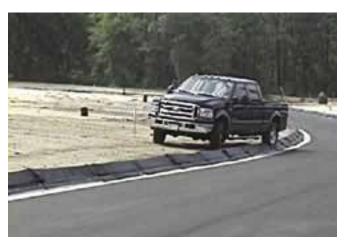

# ► EFFECTIVE

- Fast & Easy Installation
- Conforms to Curves and Rough Terrain
- Light Weight & Durable
- Re-usable
- Easy to Install on Concrete or Asphalt

www.tri-siltdike.com

1.800.290.8473

US Patent No 5,605,416

The 5" Barrier is the Better solution to silt fence, sand bags, and straw wattles!

The 8" Triangular Silt Dike™ barrier is designed smaller for development areas where vehicle traffic is greater. It also has protective aprons on both sides and has the front and back apron sewn into the barrier. With both aprons sewn, it allows this product to be easily installed on concrete and asphalt.