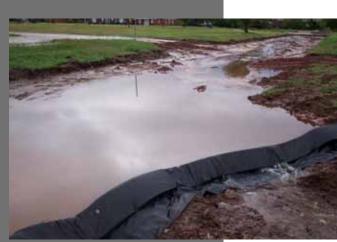

# ► APPLICATIONS

- Curb Protection
- Continuous Barrier
- Diversion Dikes
- Drop Inlet Protection
- Stream & Pond Protection
- Installations on Concrete and Asphalt

The 5" Triangular Silt Dike™ barrier was designed for smaller flatter runoff areas. It has a protective apron on the front or upstream side of the barrier. With no protective apron on the backside or downstream side, this should be installed along curbs or on hard surfaces where overtopping the barrier will not cause erosion on the backside.

## ► APPLICATIONS

- Along Curbs in Developments
- Diversion Dikes
- Inlet Protection
- Continuous Barrier
- Small Surface Drainage Areas
- Roadway Shoulder Protection
- Installations on Concrete and Asphalt