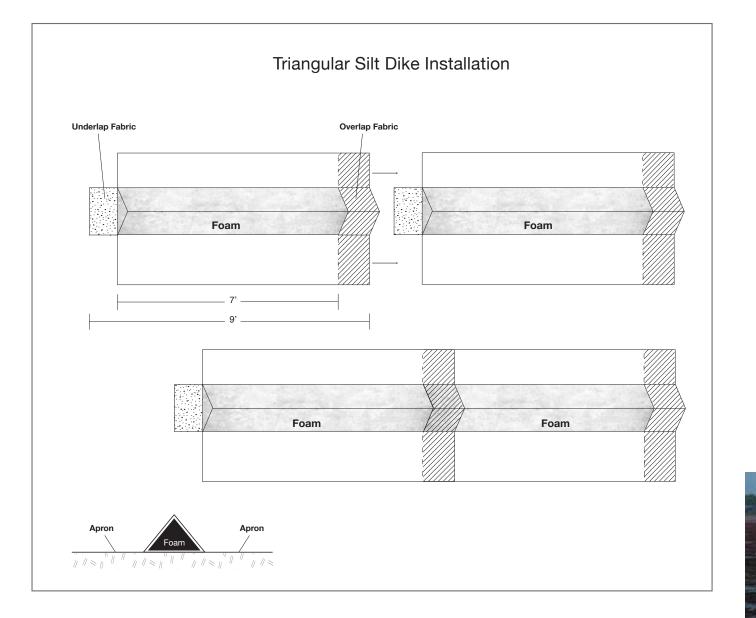

INSTALLATION CONTACT US

Made with lightweight and durable materials,
Triangular Silt Dike™ barrier comes in a seven
foot section and installs in minutes with U-shaped
wire staples. The flexibility of the barrier allows it to
be installed on rough and rocky terrain while the
protective aprons on both sides of the barrier helps
prevent erosion and failure of the structure.