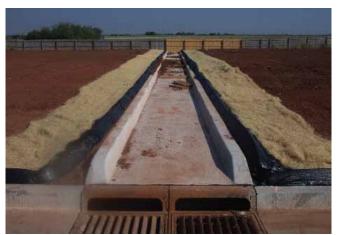

### ► APPLICATIONS

- Ditch check dams
- Diversion Dikes
- Drop Inlet Protection
- Temporary Ditch Liner
- Stream & Pond Protection

The 8" Barrier is the Better solution to silt fence, sand bags, and straw wattles!

The 5" Barrier is the Better solution to silt fence, sand bags, and straw wattles!

The 8" Triangular Silt Dike™ barrier is designed smaller for development areas where vehicle traffic is greater. It also has protective aprons on both sides and has the front and back apron sewn into the barrier. With both aprons sewn, it allows this product to be easily installed on concrete and asphalt.