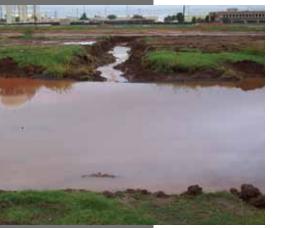

### ► APPLICATIONS

- Ditch check dams
- Diversion Dikes
- Drop Inlet Protection
- Temporary Ditch Liner
- Stream & Pond Protection

The 8" Barrier is the Better solution to silt fence, sand bags, and straw wattles!

The 5" Barrier is the Better solution to silt fence, sand bags, and straw wattles!

The 8" Triangular Silt Dike™ barrier is designed smaller for development areas where vehicle traffic is greater. It also has protective aprons on both sides and has the front and back apron sewn into the barrier. With both aprons sewn, it allows this product to be easily installed on concrete and asphalt.