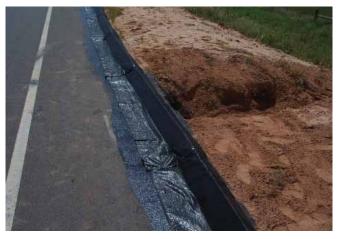

The 5" Barrier is the Better solution to silt fence, sand bags, and straw wattles!

The 8" Triangular Silt Dike™ barrier is designed smaller for development areas where vehicle traffic is greater. It also has protective aprons on both sides and has the front and back apron sewn into the barrier. With both aprons sewn, it allows this product to be easily installed on concrete and asphalt.

# ► APPLICATIONS

- Curb Protection
- Continuous Barrier
- Diversion Dikes
- Drop Inlet Protection
- Stream & Pond Protection
- Installations on Concrete and Asphalt

The 5" Triangular Silt Dike™ barrier was designed for smaller flatter runoff areas. It has a protective apron on the front or upstream side of the barrier. With no protective apron on the backside or downstream side, this should be installed along curbs or on hard surfaces where overtopping the barrier will not cause erosion on the backside.