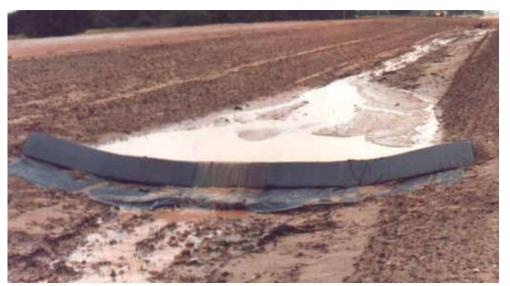

# Sediment Control Device for All Construction Sites

Effective • Safe • Durable

LEADERS IN SEDIMENT CONTROL

10" BARRIER 8" BARRIER 5" BARRIER

Triangular Silt Dike Co.

The original 10" Triangular Silt Dike consists of urethane foam and geotextile fabric. Designed with protective aprons on both sides of the barrier, this device can be configured in several different applications. The materials and the design make this device lightweight, easy and fast to install and more effective than other sediment products.

### ► APPLICATIONS

- Ditch check dams
- Diversion Dikes
- Drop Inlet Protection
- Temporary Ditch Liner
- Stream & Pond Protection

The 8" Barrier is the Better solution to silt fence, sand bags, and straw wattles!