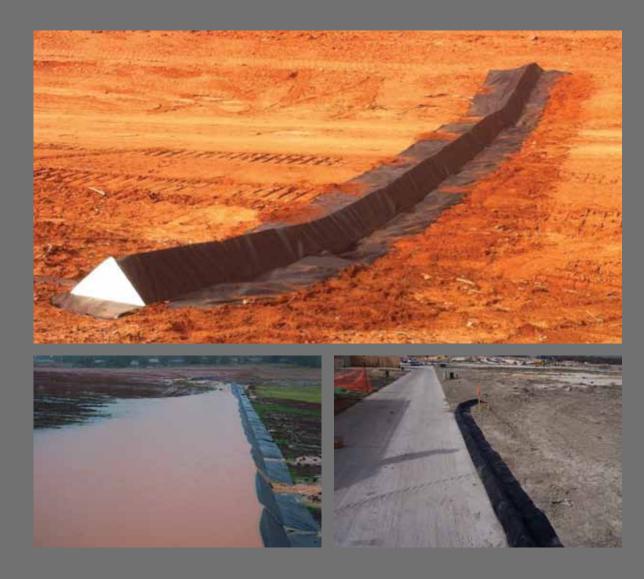

INSTALLATION CONTACT US

Made with lightweight and durable materials,
Triangular Silt Dike™ barrier comes in a seven
foot section and installs in minutes with U-shaped
wire staples. The flexibility of the barrier allows it to
be installed on rough and rocky terrain while the
protective aprons on both sides of the barrier helps
prevent erosion and failure of the structure.

# Sediment Control Device for All Construction Sites

Effective • Safe • Durable

LEADERS IN SEDIMENT CONTROL

10" BARRIER 8" BARRIER 5" BARRIER

Triangular Silt Dike Co.

The original 10" Triangular Silt Dike consists of urethane foam and geotextile fabric. Designed with protective aprons on both sides of the barrier, this device can be configured in several different applications. The materials and the design make this device lightweight, easy and fast to install and more effective than other sediment products.

### ► APPLICATIONS

- Ditch check dams
- Diversion Dikes
- Drop Inlet Protection
- Temporary Ditch Liner
- Stream & Pond Protection

The 8" Barrier is the Better solution to silt fence, sand bags, and straw wattles!

The 5" Barrier is the Better solution to silt fence, sand bags, and straw wattles!

The 8" Triangular Silt Dike™ barrier is designed smaller for development areas where vehicle traffic is greater. It also has protective aprons on both sides and has the front and back apron sewn into the barrier. With both aprons sewn, it allows this product to be easily installed on concrete and asphalt.

# ► APPLICATIONS

- Curb Protection
- Continuous Barrier
- Diversion Dikes
- Drop Inlet Protection
- Stream & Pond Protection
- Installations on Concrete and Asphalt

The 5" Triangular Silt Dike™ barrier was designed for smaller flatter runoff areas. It has a protective apron on the front or upstream side of the barrier. With no protective apron on the backside or downstream side, this should be installed along curbs or on hard surfaces where overtopping the barrier will not cause erosion on the backside.