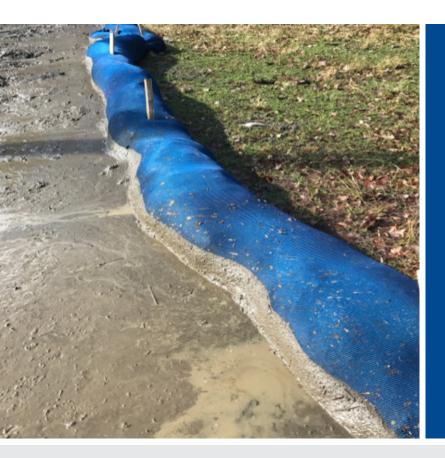

# **DIAMOND** SOCK<sup>®</sup> Pre-filled Compost Filter Sock

## **Netting Details:**

- HDMFPP, 1/8-inch opening, +202 psi strength
- Blue and Black pattern (super strength Hi-Vis available)

## **Fill Details:**

- Composted rough-cut Hardwood Mulch
- Regularly compliance tested at Penn State Agronomics Lab
- Switchgrass fill available (see SwitchSock®)

**MKB** Stormwater Innovation 888-578-0777 mkbcompany.com