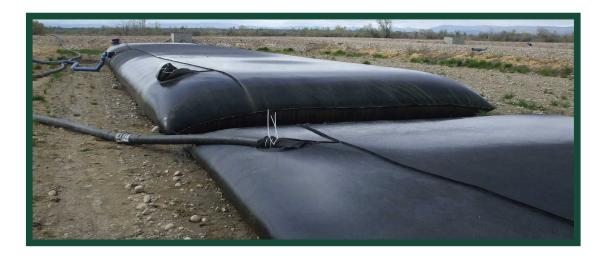

## **DEWATERING BAG**

An Effective Dewatering Solution

AIRE Environmental Dewatering Bags simplify the dewatering process. They require little or no excavation and are easy to install. Dewatering Bags are constructed of permeable geotextile fabric that provides the sediment filtration needed to keep your SWPPP (Storm Water Pollution Prevention Plan) in force and can help save thousands of dollars in fines and cleanup costs.

## **BENEFITS:**

- No Excavation Required
- Constructed of permeable geotextile that traps dirt as water slowly seeps out.
- Simple way to filter turbid water and release clean water into the environment.