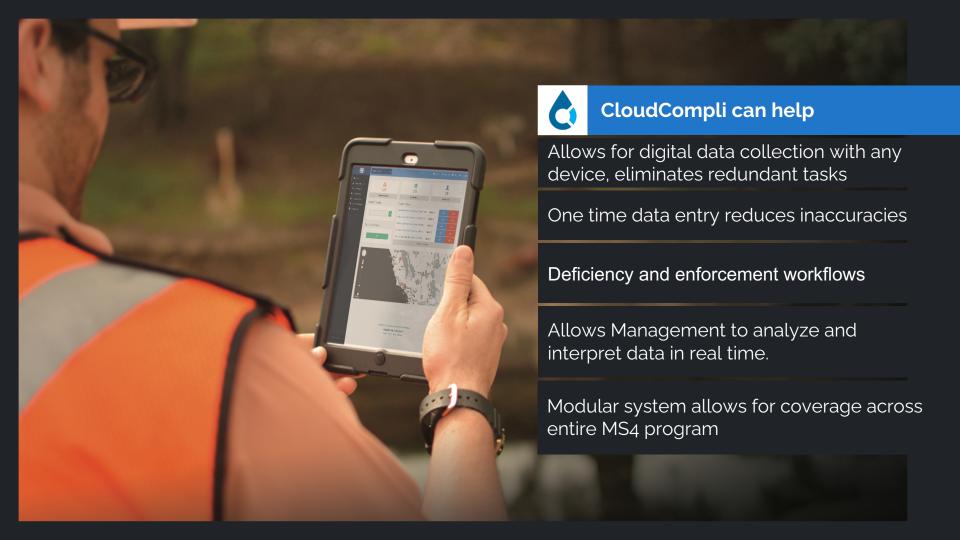

## **Benefits of Digitization**

- Centralization and visibility
- Electronic and customizable inspections
- Reduce environmental impact
- Actionable Insights
- Ensure Compliance
- Annual reporting