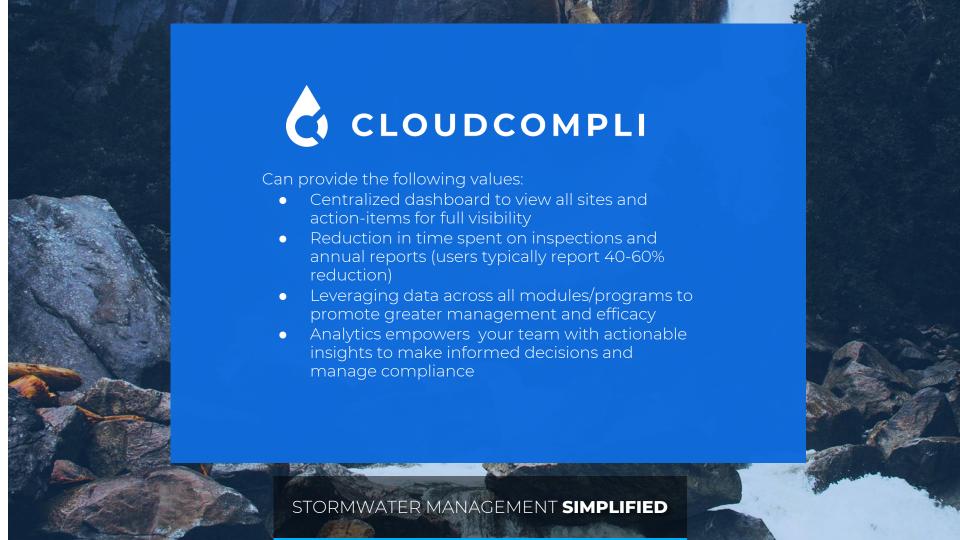

STORMWA MANAGEMENT **SIMPLIFIED** 

## CLOUDCOMPLI

At the core of CloudCompli is a powerful stormwater management platform that translates inspections, corrective actions, and stormwater data into a systematic understanding through analytics, dashboards, and reports. This allows compliance directors to identify and prioritize action-items, investigate their sources, and improve the efficacy of their overall stormwater program.