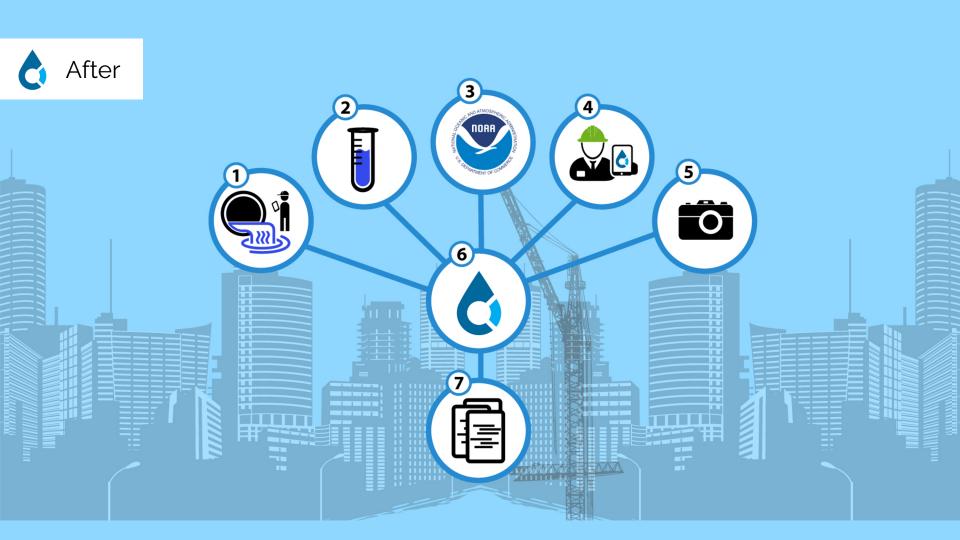

ent platform that translates inspections, corrective actions, and stormwater data into a systematic understanding through analytics, dashboards, and reports. This allows compliance directors to identify and prioritize action-items, investigate their sources, and improve the efficacy of their overall stormwater program.





CloudCompli was built to manage the diverse and ever-changing regulatory landscape nationwide. The software is able to be configured to follow the correct regulatory guidelines and match your workflows and forms

- Visibility into entireMS4/NPDES compliance activities.
- Data analytics gives
   program managers the
   insight needed to ensure
   stormwater compliance

- User intuitive and simplified user experience.
- All device capability including offline access







## **Benefits of Digitization**

- Centralization and visibility
- Electronic and customizable inspections
- Reduce environmental impact
- Actionable Insights
- Ensure Compliance
- Annual reporting