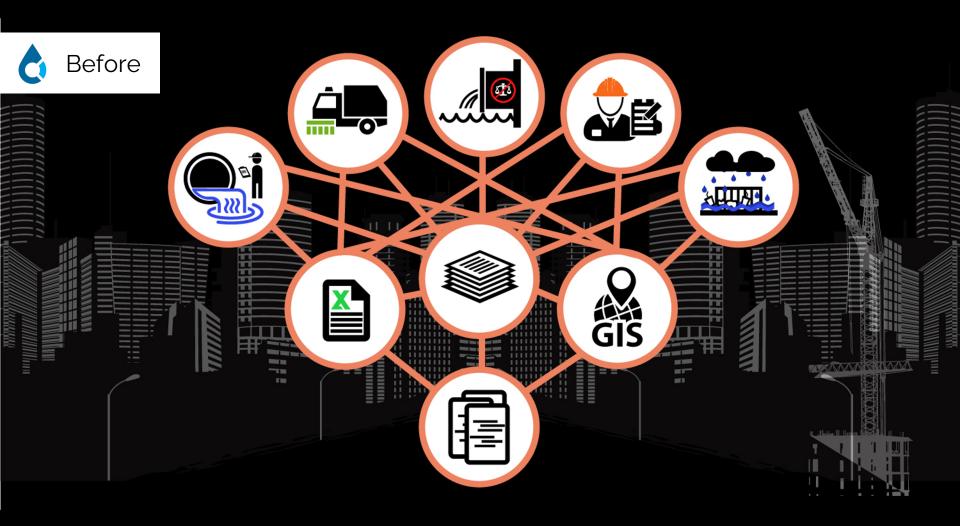

agement platform that translates inspections, corrective actions, and stormwater data into a systematic understanding through analytics, dashboards, and reports. This allows compliance directors to identify and prioritize action-items, investigate their sources, and improve the efficacy of their overall stormwater program.





CloudCompli was built to manage the diverse and ever-changing regulatory landscape nationwide. The software is able to be configured to follow the correct regulatory guidelines and match your workflows and forms

- Visibility into entireMS4/NPDES compliance activities.
- Data analytics gives
   program managers the
   insight needed to ensure
   stormwater compliance

- User intuitive and simplified user experience.
- All device capability including offline access







## **Benefits of Digitization**

- Centralization and visibility
- Electronic and customizable inspections
- Reduce environmental impact
- Actionable Insights
- Ensure Compliance
- Annual reporting