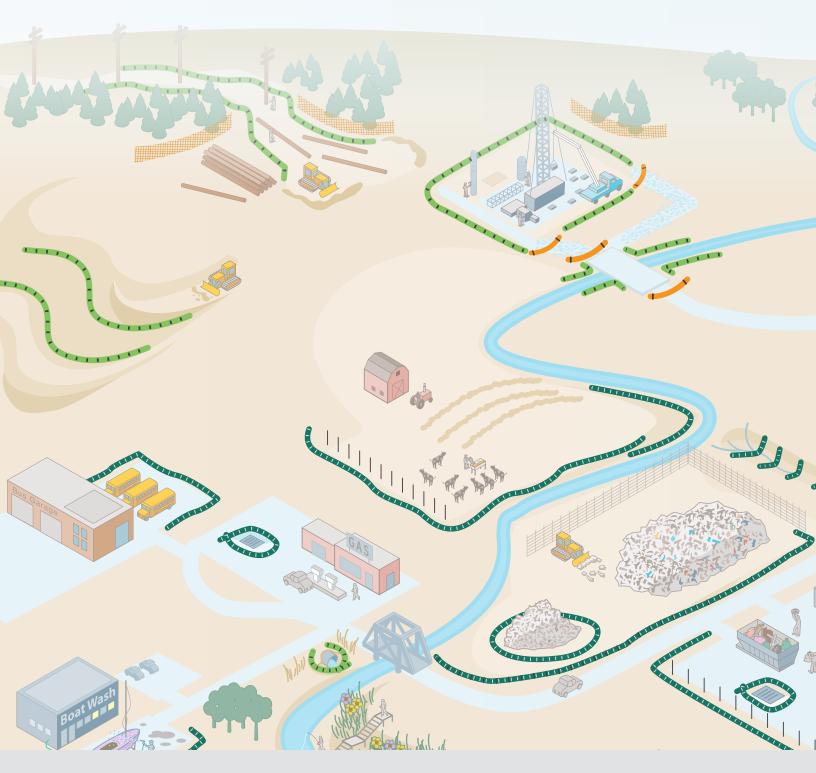

# STORMWATER MANAGEMENT

**GREEN INFRASTRUCT** 

### INDUSTRIES SERVED

- Commercial Construction & Demolition
- Homebuilding
- · Oil & Gas
- Pipelines
- · Power & Utility
- · Solar & Wind
- Municipalities
- · DOT Highway & Road
- Environmental Remediation
- Industrial
- Agriculture