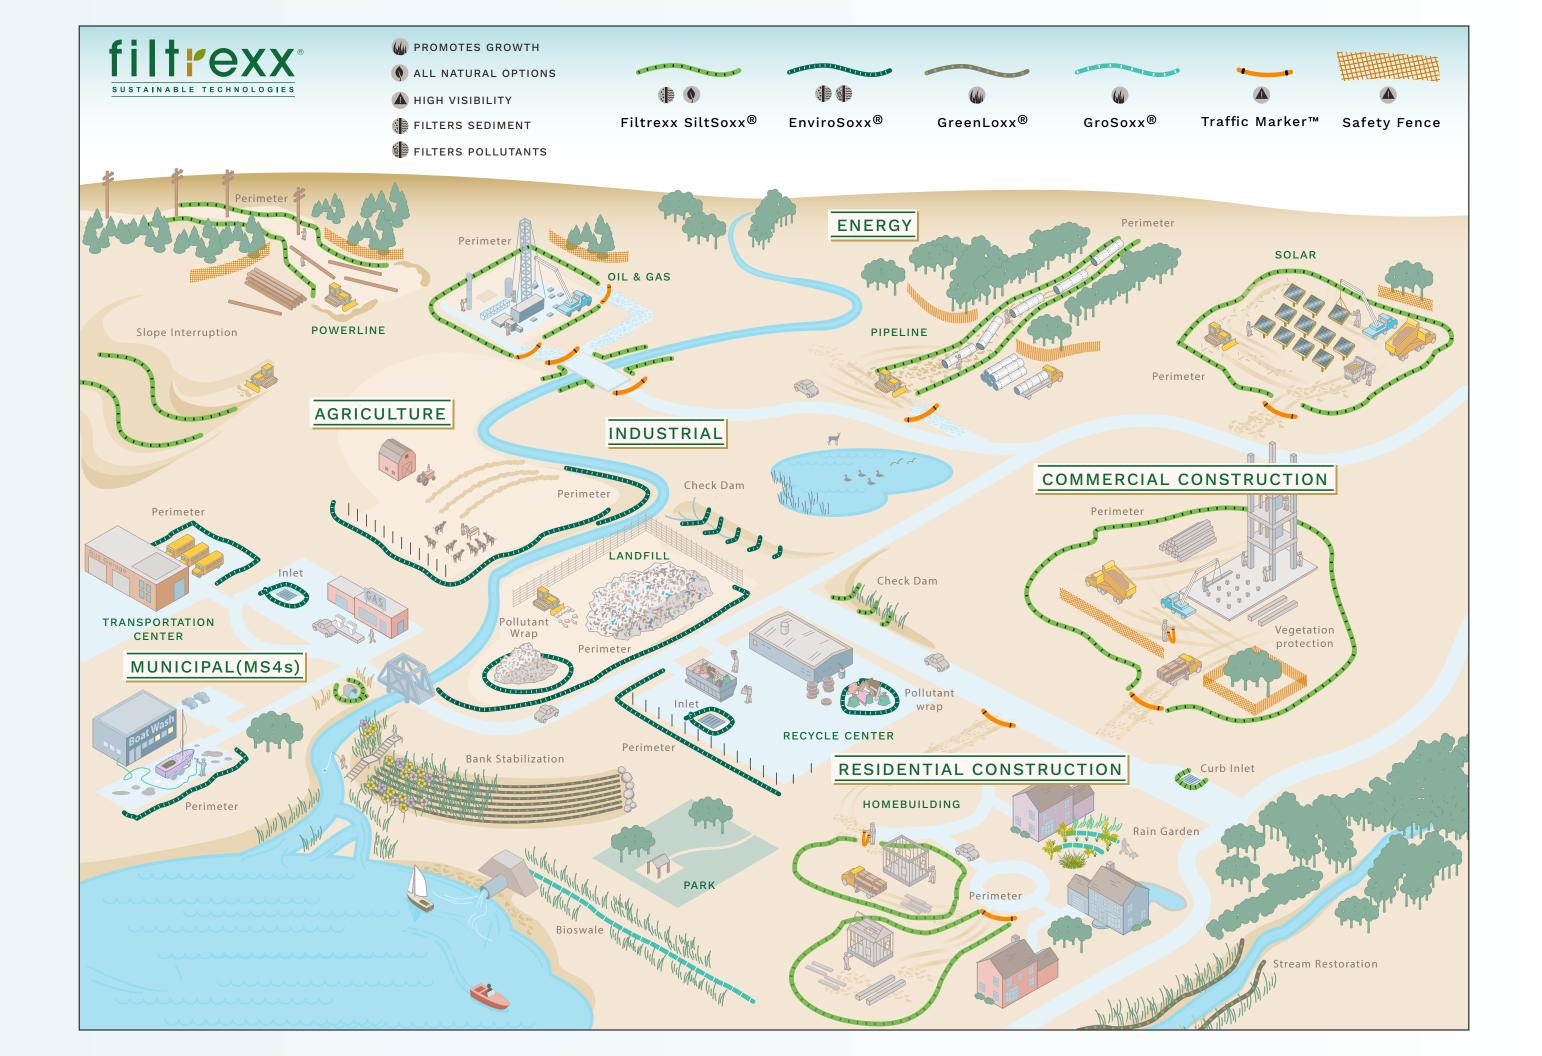

# SEDIMENT CONTROL







**MESH NETTING** 

## **CONSTRUCTION SITE BARRIERS**







# STORMWATER MANAGEMENT









**GREEN INFRASTRUCT** 







### **ABOUT FILTREXX**

Filtrexx is the leader in Sustainable BMPs for use in erosion and sediment control, stormwater management, pollutant removal, and low impact development to protect our soil, water and environment.

After years of continual research and development, Filtrexx technology includes a variety of products for construction and post-construction applications. Our sustainable solutions, built around our proprietary Filtrexx SiltSoxx technology, are used in diverse applications such as erosion & sediment control, construction site barriers, stormwater management, pollutant removal, low impact development, green infrastructure, and living walls.

Filtrexx collaborates closely with our customers to identify the most appropriate technology for each specific application. Filtrex