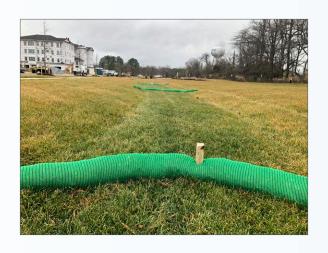

### SUSTAINABLE & MADE IN USA

Filtrexx products use locally recycled organic materials inside of photodegradable or biodegradable mesh. Diverting these organic materials from landfills and applying them to the soil means a reduction in greenhouse gas emissions, and a lower carbon footprint for your project or site.

All Filtrexx mesh materials are manufactured in the USA. Numerous facilities around the country fill the mesh materials with local compost FilterMedia in order to reduce freight costs & emissions.