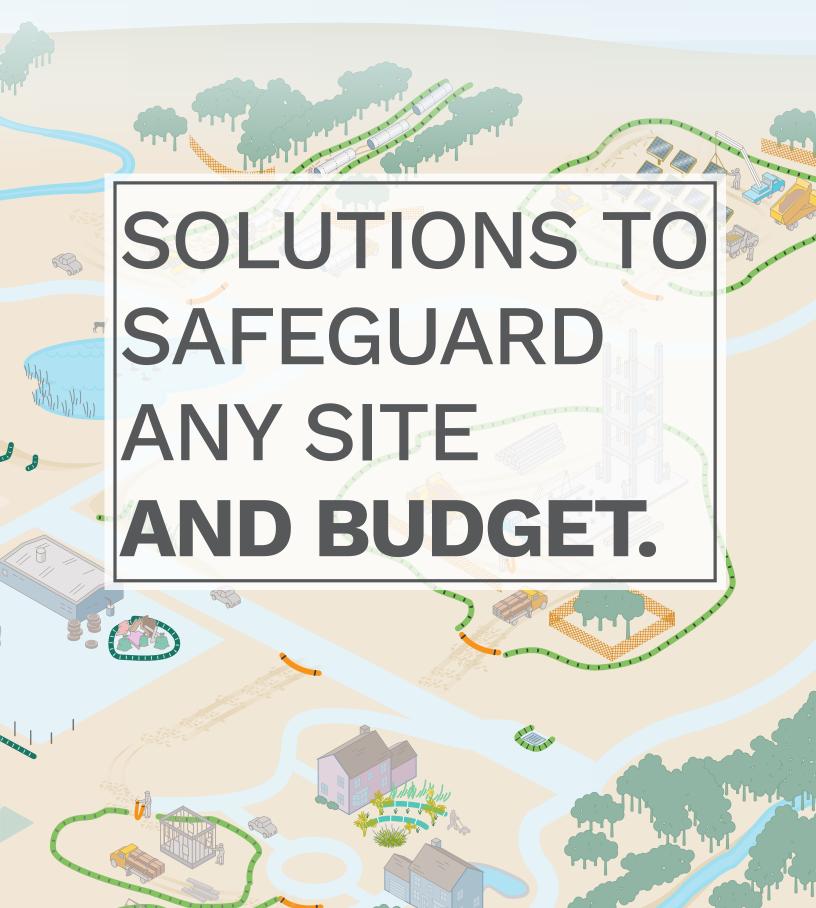

# SEDIMENT CONTROL







**MESH NETTING** 

## **CONSTRUCTION SITE BARRIERS**







# STORMWATER MANAGEMENT









**GREEN INFRASTRUCT** 







### **ABOUT FILTREXX**

Filtrexx is the leader in Sustainable BMPs for use in erosion and sediment control, stormwater management, pollutant removal, and low impact development to protect our soil, water and environment.

After years of continual research and development, Filtrexx technology includes a variety of products for construction and post-construction applications. Our sustainable solutions, built around our proprietary Filtrexx SiltSoxx technology, are used in diverse applications such as erosion & sediment control, construction site barriers, stormwater management, pollutant removal, low impact development, green infrastructure, a