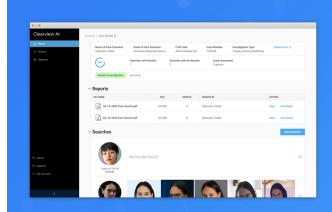

## RELEVANT & IMPACTFUL INVESTIGATIONS

- Archive investigations to clearly see ongoing investigations all at once, as well as toggle between history, saved and all previous searches.
- Reference searches by case number, crime type, or other identifiable name.
- Capture success stories and catalog impact of searches using the new investigative workflow.

#### **COMPREHENSIVE INVESTIGATIONS**

- Capture feedback, justify ROI, audit and manage searches, metrics and outcomes with comprehensive usage reports.
- PDF exports with enhanced visibility into the details of the investigation for better management and oversight.