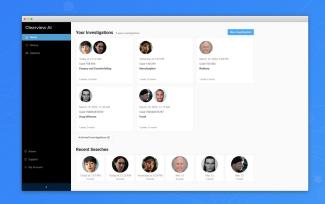

# MAXIMIZE YOUR INVESTIGATION MANAGEMENT

#### **ORGANIZED INVESTIGATIONS**

- Organize multiple searches of the same or different persons of interest within the same investigation.
- Save searches and get notified when new images are found that match your previously run probe image.

## RELEVANT & IMPACTFUL INVESTIGATIONS

- Archive investigations to clearly see ongoing investigations all at once, as well as toggle between history, saved and all previous searches.
- Reference searches by case number, crime type, or other identifiable name.
- Capture success stories and catalog impact of searches using the new investigative workflow.