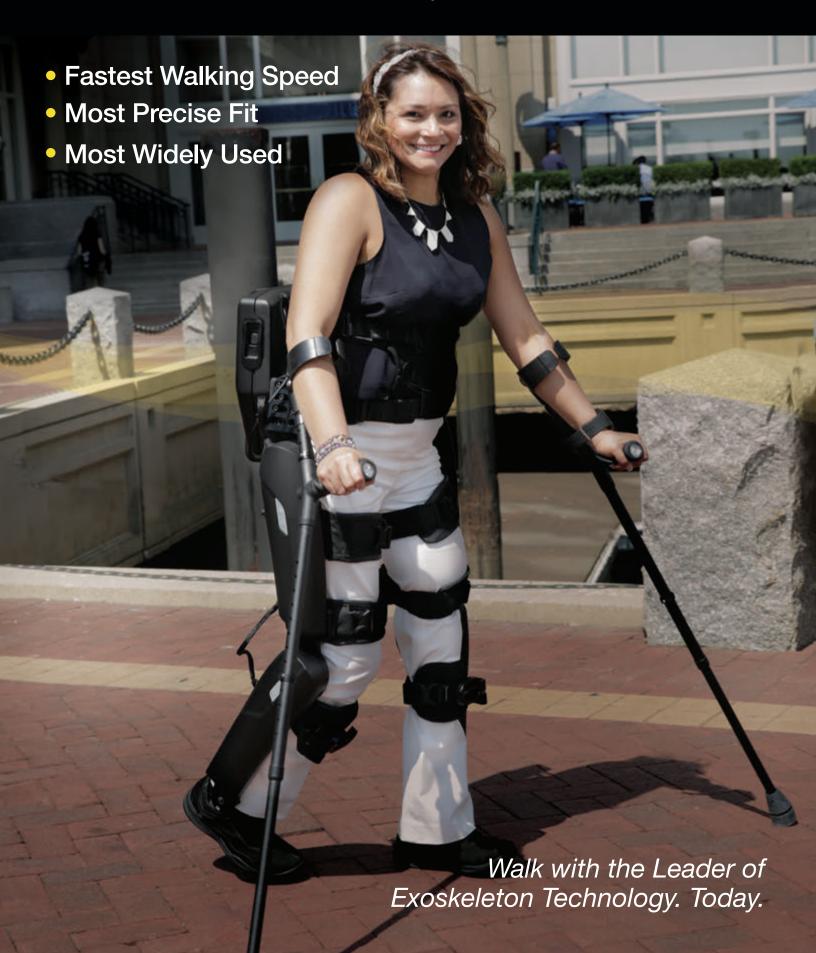

## ReWalk Personal 6.0

The Sixth Generation ReWalk Personal System





## ReWalk at Home and



# in Your Community



### Need for Speed

ReWalk provides the fastest walking speed -up to .71 m/s- of any exoskeleton technology.

Why is walking speed important?

#### **SAFETY**

ReWalk safely in your community

#### **ENJOYMENT**

Walk with the crowd

#### LOWER LIMB LOADING

Faster walking speeds result in increased loading on lower limbs

## ReWalk Robotics – More Than Walking

- Reimbursement Support Throughout the Process
- Advanced Training Program
- Local Clinic Partnerships
- System Delivery and Setup
- World Wide Service and Maintenance Program





### Join the ReWalker Community

- Contact Us for a No-Cost Screening @ReWalk.com/contact
- Speak with your physician to determine if ReWalk is right for you
- Partner with ReWalk to find an Advanced Trai