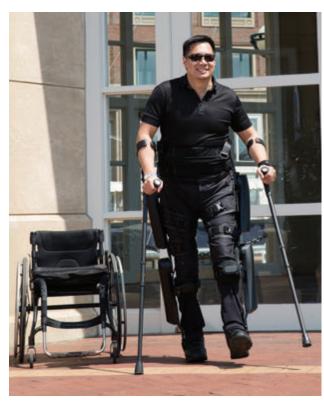

## ReWalk Personal 6.0

The Sixth Generation ReWalk Personal System

### Need for Speed

ReWalk provides the fastest walking speed -up to .71 m/s- of any exoskeleton technology.

Why is walking speed important?

#### **SAFETY**

ReWalk safely in your community

#### **ENJOYMENT**

Walk with the crowd

#### LOWER LIMB LOADING

Faster walking speeds result in increased loading on lower limbs