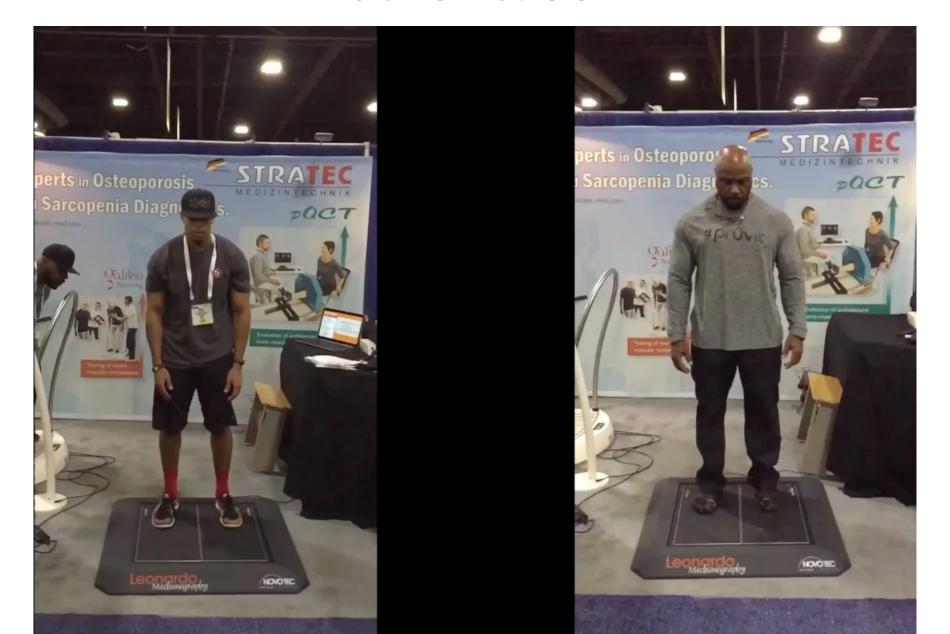

### Father & Son

## The Modular System for Sports and Sports Research

 Flexible and mobile system for use in sports, studies or for advanced users. Force plate for spatially resolved measurement of ground reaction forces. Two separated platforms for analysis of asymmetries in movement. Versatile use due to two separate, portable force plates that can be arranged in different orders