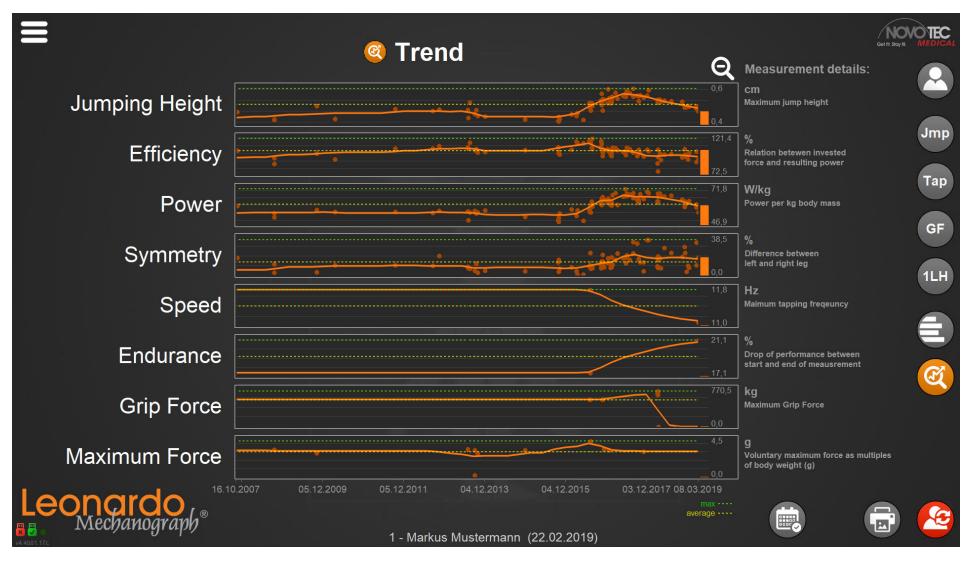

# Leonardo Mechanography Kiosk

Evaluation results in less than 2 minutes

### Father & Son



### Complete Self Guided System



## The Modular System for Sports and Sports Research

 Flexible and mobile system for use in sports, studies or for advanced users. Force plate for spatially resolved measurement of ground reaction forces. Two separated platforms for analysis of asymmetries in movement. Versatile use due to two separate, portable force plates that can be arranged in different orders

#### Choice of 6 Different Test Parameters



# Leonardo Mechanography Athletic (Jmp, Tap, GF, 1LH)









2 Leg jump max power test

Tapping 20 seconds

**Grip Force** 

One Legged Hopping 6 seconds straight knee

## Results After 2 Minutes of Testing



# Time Line Trending Results!





### For the Athlete and the Researcher!

StimDesigns LLC 32683 Coast Ridge Dr Carmel, CA 93923 831-224-0982