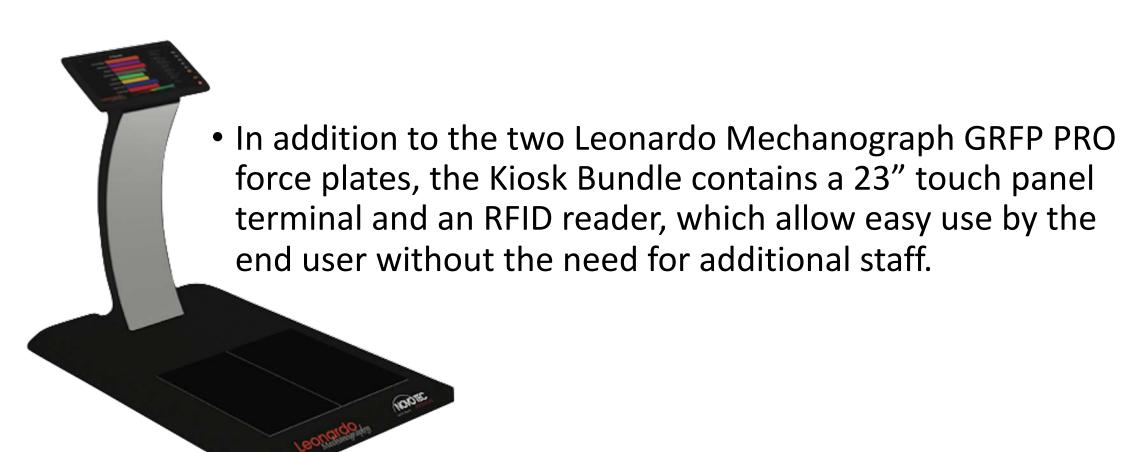

# Leonardo Mechanography Kiosk

Evaluation results in less than 2 minutes

### Complete Self Guided System