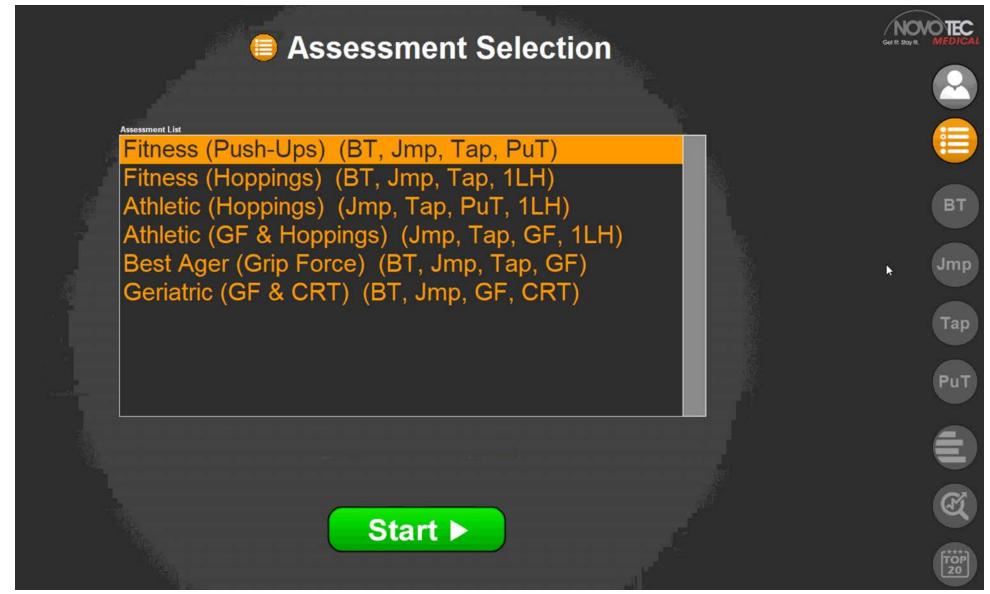

#### Choice of 6 Different Test Parameters

# Leonardo Mechanography Athletic (Jmp, Tap, GF, 1LH)

2 Leg jump max power test

Tapping 20 seconds

**Grip Force** 

One Legged Hopping 6 seconds straight knee