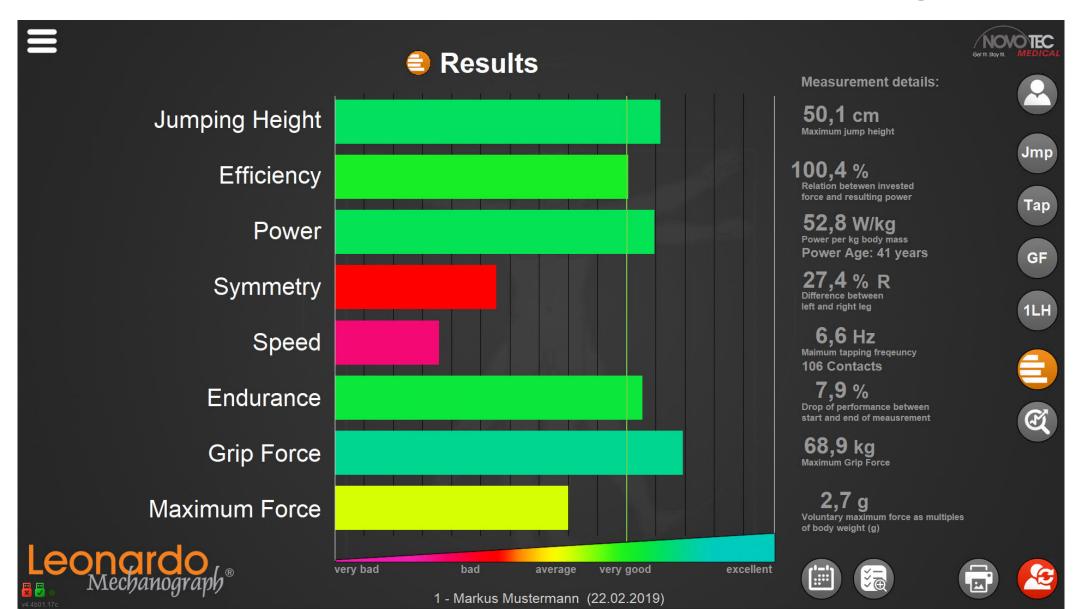

# Leonardo Mechanography Kiosk

Evaluation results in less than 2 minutes

### Father & Son



### Complete Self Guided System



## The Modular System for Sports and Sports Research

 Flexible and mobile system for use in sports, studies or for advanced users. Force plate for spatially resolved measurement of ground reaction forces. Two separated platforms for analysis of asymmetries in movement. Versatile use due to two separate, portable force plates that can be arranged in different orders

#### Choice of 6 Different Test Parameters



# Leonardo Mechanography Athletic (Jmp, Tap, GF, 1LH)









2 Leg jump max power test

Tapping 20 seconds

**Grip Force** 

One Legged Hopping 6 seconds straight knee

## Results After 2 Minutes of Testing



# Time Line Trending Results!





### For the Athlete and the Researcher!

StimDesigns LLC 32683 Coast Ridge Dr Carmel, CA 93923 831-224-0982