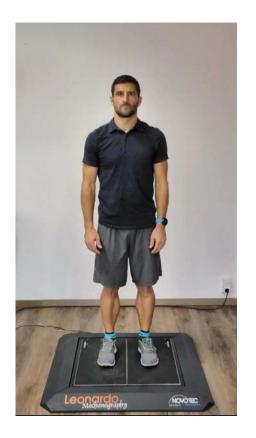

# Leonardo Mechanography Kiosk

Evaluation results in less than 2 minutes

### Father & Son



### Complete Self Guided System



## The Modular System for Sports and Sports Research

 Flexible and mobile system for use in sports, studies or for advanced users. Force plate for spatially resolved measurement of ground reaction forces. Two separated platforms for analysis of asymmetries in movement. Versatile use due to two separate, portable force plates that can be arranged in different orders

#### Choice of 6 Different Test Parameters



# Leonardo Mechanography Athletic (Jmp, Tap, GF, 1LH)









2 Leg jump max power test

Tapping 20 seconds

**Grip Force** 

One Legged Hopping 6 seconds straight knee

## Results After 2 Minutes of Testing



# Time Line Trending Results!





### For the Athlete and the Researcher!

StimDesigns LLC 32683 Coast Ridge Dr Carmel, CA 93923 831-224-0982