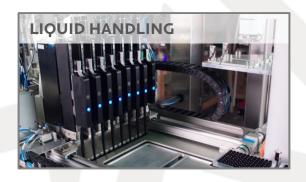

# Automation as unique as your science.

SPEED: The HSP1000 processes up to 1,000 sample tubes per hour.

**SAFETY:** Fully automated, hands-free operation ensures operator safety.

ACCURACY: LIMS-integrated barcode accessioning ensures verified sampling tracking with a traceable, digital-audit trail. State-of-the-art subsystems and components ensure robust, reliable performance.