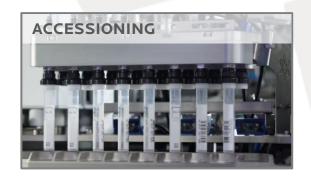

# Automation as unique as your science.

SPEED: The HSP1000 processes up to 1,000 sample tubes per hour.

**SAFETY:** Fully automated, hands-free operation ensures operator safety.

ACCURACY: LIMS-integrated barcode accessioning ensures verified sampling tracking with a traceable, digital-audit trail. State-of-the-art subsystems and components ensure robust, reliable performance.