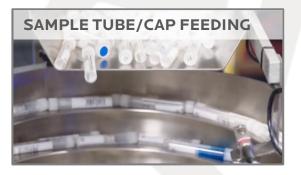

## HSP-1000 HIGH-SPEED SAMPLE TUBE PREP

# Automation as unique as your science.

SPEED: The HSP1000 processes up to 1,000 sample tubes per hour.

**SAFETY:** Fully automated, hands-free operation ensures operator safety.

ACCURACY: LIMS-integrated barcode accessioning ensures verified sampling tracking with a traceable, digital-audit trail. State-of-the-art subsystems and components ensure robust, reliable performance.