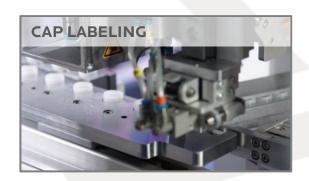

## HSP-1000 HIGH-SPEED SAMPLE TUBE PREP

# Automation as unique as your science.

SPEED: The HSP1000 processes up to 1,000 sample tubes per hour.

**SAFETY:** Fully automated, hands-free operation ensures operator safety.

ACCURACY: LIMS-integrated barcode accessioning ensures verified sampling tracking with a traceable, digital-audit trail. State-of-the-art subsystems and components ensure robust, reliable performance.