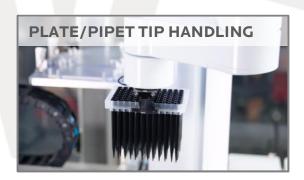

# Automation as unique as your science.

SPEED: The HSP1000 processes up to 1,000 sample tubes per hour.

**SAFETY:** Fully automated, hands-free operation ensures operator safety.

ACCURACY: LIMS-integrated barcode accessioning ensures verified sampling tracking with a traceable, digital-audit trail. State-of-the-art subsystems and components ensure robust, reliable performance.