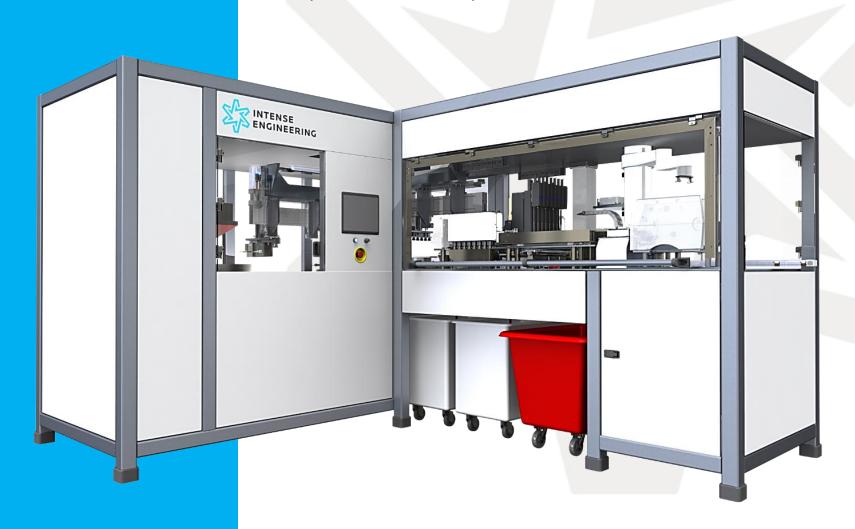

## HSP-1000 HIGH-SPEED SAMPLE TUBE PREP

# Automation as unique as your science.

SPEED: The HSP1000 processes up to 1,000 sample tubes per hour.

**SAFETY:** Fully automated, hands-free operation ensures operator safety.

ACCURACY: LIMS-integrated barcode accessioning ensures verified sampling tracking with a traceable, digital-audit trail. State-of-the-art subsystems and components ensure robust, reliable performance.