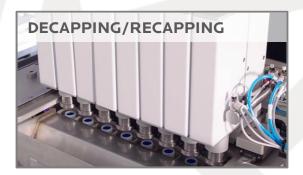

## HSP-1000 HIGH-SPEED SAMPLE TUBE PREP

# Automation as unique as your science.

SPEED: The HSP1000 processes up to 1,000 sample tubes per hour.

**SAFETY:** Fully automated, hands-free operation ensures operator safety.

ACCURACY: LIMS-integrated barcode accessioning ensures verified sampling tracking with a traceable, digital-audit trail. State-of-the-art subsystems and components ensure robust, reliable performance.