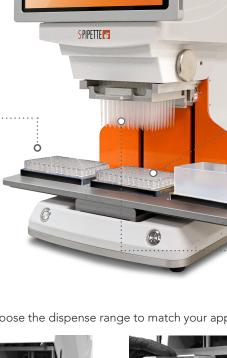

Easy and intuitive pipettor

operation via Microsoft

Use the removable WiFienabled tablet to operate

from outside the fume hood

Automated Plate Elevators

Automated plate samplingautomatically raise or lower plate/reservoir to programmable height

#### EZ-Load Tip Technology

Load disposable tips into the head quickly and easily without smashing tipboxes!

1

3 LOAD!

Precise 96 and 384 channel pipetting. Choose the dispense range to match your application needs.\*