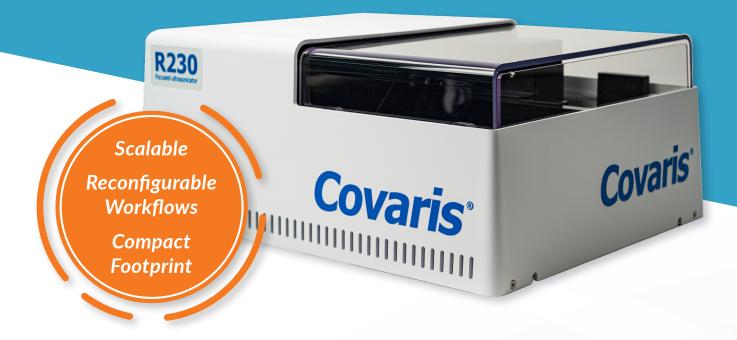

## R230 Focused-ultrasonicator

True Versatility On-bench or On-deck

Future-proof your lab with the Gold Standard in sample processing. The Covaris R230 is reconfigurable onbench or on-deck, from mid to ultra-high throughput to meet all of your current and future needs.

Combined with the integration friendly, fully automatable AFA-TUBE (96 and 384-well Plate formats available), streamline your library prep with workflow simplification and lower input volumes to yield maximum cost savings.