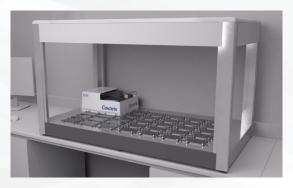

## **Covaris**°

## R230 Focused-ultrasonicator

True Versatility On-bench or On-deck



Future-proof your lab with the Gold Standard in sample processing. The Covaris R230 is reconfigurable onbench or on-deck, from mid to ultra-high throughput to meet all of your current and future needs.

Combined with the integration friendly, fully automatable AFA-TUBE (96 and 384-well Plate formats available), streamline your library prep with workflow simplification and lower input volumes to yield maximum cost savings.



Versatile sample processing made easy, get your R230 Focused-ultrasonicator\* and AFA-TUBE today!

## On-bench



## On-deck