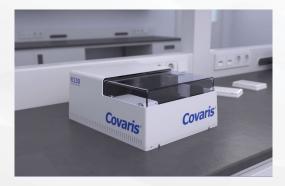

## **Covaris**°

## R230 Focused-ultrasonicator

True Versatility On-bench or On-deck



Future-proof your lab with the Gold Standard in sample processing. The Covaris R230 is reconfigurable onbench or on-deck, from mid to ultra-high throughput to meet all of your current and future needs.

Combined with the integration friendly, fully automatable AFA-TUBE (96 and 384-well Plate formats available), streamline your library prep with workflow simplification and lower input volumes to yield maximum cost savings.



Versatile sample processing made easy, get your R230 Focused-ultrasonicator\* and AFA-TUBE today!

## On-bench



## On-deck