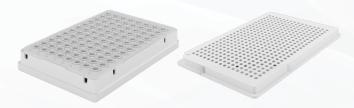

Combined with the integration friendly, fully automatable AFA-TUBE (96 and 384-well Plate formats available), streamline your library prep with workflow simplification and lower input volumes to yield maximum cost savings.