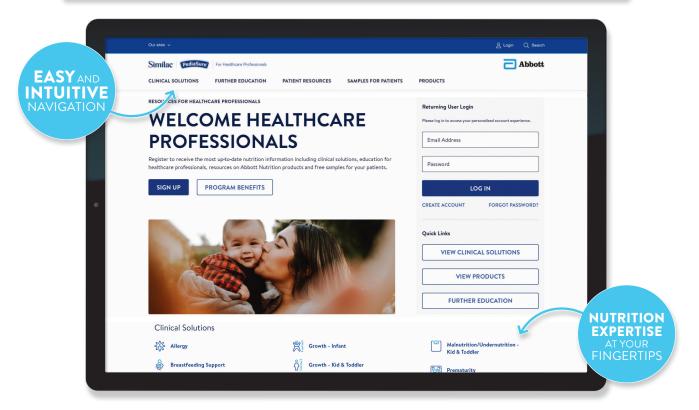

## Pediatric **PROCONNECT**

# A NUTRITION SUPPORT WEB PORTAL, DESIGNED EXCLUSIVELY FOR HEALTHCARE PROFESSIONALS, WITH CONTENT TAILORED TO YOUR PRACTICE

- Science-based nutrition resources and clinical research
- Detailed nutrient profiles and real-time product information
- Easy access to patient education and valuable resources
- Send samples directly to your patients with ease

#### Pediatric **PROCONNECT**

**SUPPORT** your nutrition expertise with clinically backed nutrition resources

**LEARN** through easy-to-find science-based nutrition education tools

**CONNECT** with your patients using valuable patient education materials

#### 24/7 ONLINE NUTRITION HUB

for quick & easy access to clinical resources