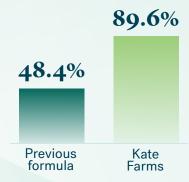

programs



<sup>\*</sup> Independent data report on plant-based formula distributor volume in home care, acute care, and long-term care.

 $<sup>^\</sup>dagger$  GHX Medical Distribution Market, 1.5 kcal/mL, per 100 kcal prescribed, 10/1/19-9/30/20.

<sup>\*</sup> With nonnutritive sweeteners

<sup>§</sup> WIC is a registered service mark of the U.S. Department of Agriculture for USDA's Special Supplemental Nutrition Program for Women, Infants and Children.

# Clinically proven to demonstrate improved tolerance, weight gain, and adherence

## Pediatric patients who switched to Kate Farms (n=159)4:

#### **Tolerance**

- 45% Bloating
- 43% Constipation
- **44%** Vomiting
- J 35% Diarrhea

Reduced GI symptom frequency

#### Weight Gain



90.6%

Gained or maintained weight

#### Adherence



Improved

Adherence\*

### Pediatric patients who switched to Kate Farms<sup>5</sup>:

#### **Tolerance**



#### Weight gain



86%

of patients had improved weight-for-age z-scores<sup>‡</sup>

#### Additional data supporting safety and efficacy:

In patients with Crohn's disease<sup>6</sup>:

- Weight gain and improved tolerance
- Adherence to formula regimen

In a published case report of a patient status post bone marrow transplant<sup>7</sup>:

- Weight gain and improved tolerance
- No reported interaction with immunosuppressant medications

<sup>\*</sup> Adherence defined as consuming ≥75% of the formula prescribed.

<sup>†</sup> Tolerance questionnaires were completed for 10 patients: 90% of caregivers agreed that their child tolerated the plant-based formula better than their pr