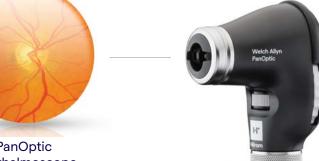

Take a closer look with our new Welch Allyn® PanOptic Plus Ophthalmoscope and Welch Allyn® MacroView Plus Otoscope with bright, white LED technology.

20X ARGER VIEWING AREA

Standard Ophthalmoscope

**PanOptic** Ophthalmoscope

# **OPHTHALMOSCOPE**

- Re-designed with a familiar form factor
- Long-lasting LED illumination
- QuickEye<sup>™</sup> alignment technology helps you direct the patient's gaze for better optic disc alignment