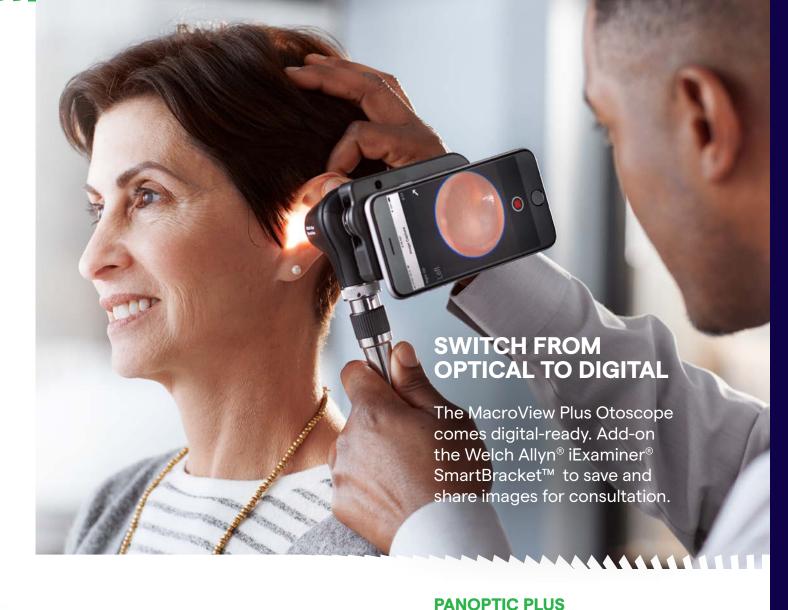

#### **MACROVIEW PLUS OTOSCOPE**

- Focus-free design
- Long-lasting LED illumination
- For brighter views, pair with new Welch Allyn® LumiView™ Clear Single-Use Ear Specula