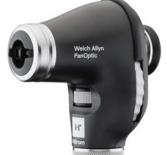

#### **MACROVIEW PLUS OTOSCOPE**

- Focus-free design
- Long-lasting LED illumination
- For brighter views, pair with new Welch Allyn® LumiView™ Clear Single-Use Ear Specula