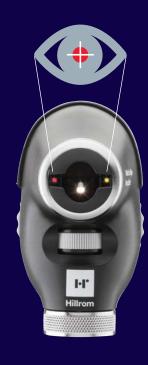

## **MORE ACCURACY** WITH NEW QUICKEYE **ALIGNMENT FEATURE**

The PanOptic Plus Ophthalmoscope features two lights on the patient side. These help you direct and guide the patient's gaze, for faster, easier exams from better alignment with the optic disc.