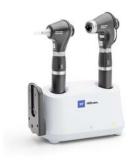

Take a closer look with our new Welch Allyn® PanOptic Plus Ophthalmoscope and Welch Allyn® MacroView Plus Otoscope with bright, white LED technology.

20X ARGER VIEWING AREA

Standard Ophthalmoscope

**PanOptic** Ophthalmoscope

# **OPHTHALMOSCOPE**

- Re-designed with a familiar form factor
- Long-lasting LED illumination
- QuickEye<sup>™</sup> alignment technology helps you direct the patient's gaze for better optic disc alignment

#### **MACROVIEW PLUS OTOSCOPE**

- Focus-free design
- Long-lasting LED illumination
- For brighter views, pair with new Welch Allyn® LumiView™ Clear Single-Use Ear Specula