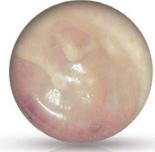

### **CLEARING THE PATH TO BRIGHTER VIEWS**

Our new LumiView clear ear speculum is one of a kind, with 4X brightness through an adult speculum when compared to a black speculum. Plus, it's backwards compatible to work universally on all Welch Allyn otoscopes.