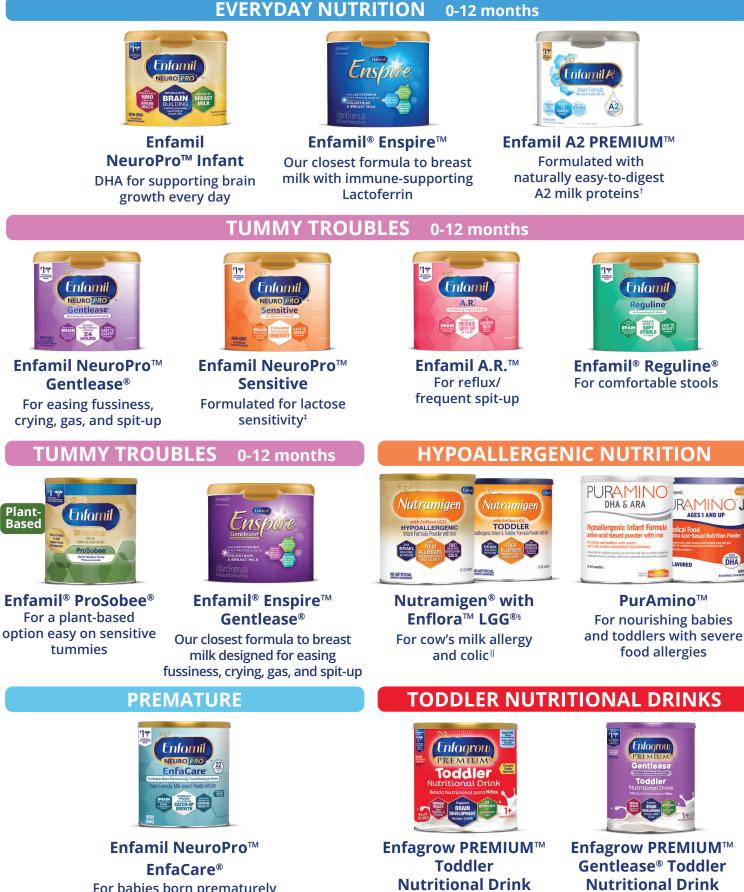

## The Enfamil Family of Formulas™

A complete family of formulas to fuel the wonder of your little one. From everyday nutrition to specialty formulas.

**Nutritional Drink** For a nutritious complement to toddler diets

For a nutritious complement to toddler diets designed to ease fussiness and gas

World Health Organization (WHO) recommended amount of DHA is 0.2%-0.36% of total fatty acids. Similac®=0.15% vs Enfamil=0.32% of total fatty acids.

For babies born prematurely

transitioning to home

- From skim milk powder.

- From skill mink powder.
  Not for infants with galactosemia.
  LGG® is a registered trademark of Chr. Hansen A/S.
  Due to cow's milk allergy.
  LB2992 REV 4/21 ©2021 Mead Johnson & Company, LLC