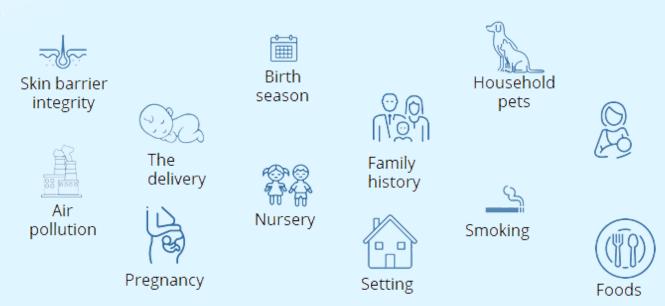

# SOME INFANTS ARE AT HIGHER RISK FOR ALLERGIES THAN OTHERS

RISK OF DEVELOPING ALLERGIC CONDITIONS DEPENDS ON MULTIPLE FACTORS:

AI-tools applied to clinical data accurately assess newborn allergy risk

RESEARCH SHOWS THAT CERTAIN TIMELY INTERVENTIONS CAN MITIGATE THE RISKS: