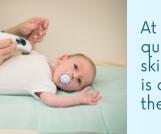

## DATA COLLECTION Examine risk factors

Parents answer a short questionnaire prior to the meeting

At the clinic, a quick, noninvasive skin measurement is administered to the infant

2