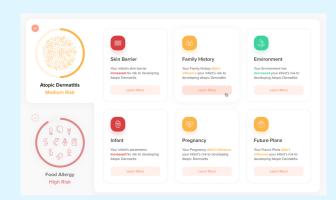

# RISK ASSESSMENT Calculate allergy risk

Nurture applies AI technology to the collected data and produces an insightful risk report

3

### Breakthrough Technology Delivers Accurate Prediction

NURTURE APPLIES AI TECHNOLOGIES TO SYNTHESIZE ALL RELEVANT RISK FACTORS AND ACCURATELY PREDICT WHICH INFANTS ARE AT RISK

OUT OF EVERY 10 BABIES THAT DEVELOPED ATOPIC DERMATITIS:

7 babies were assessed high risk

2 babies were assessed medium risk

1 baby was assessed low risk

OUT OF EVERY 10 BABIES THAT DEVELOPED FOOD ALLERGIES:

6 babies were assessed high risk

2 babies were assessed medium risk

2 babies were assessed low risk

Max accuracy: 80%

Ashkenazy et al., submitted

Max accuracy: 78%

Contact us: contact@my-nurture.com

Visit our website: www.my-nurture.com/providers