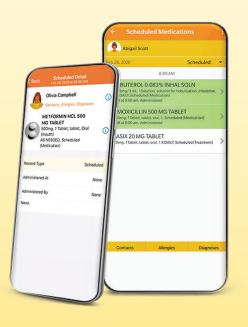

#### Mobile (MAR)

Therap's Mobile MAR provides users an on-the-go solution to document medication administrations from mobile phones and tablets.

- **Document Scheduled and PRN Medications** • and Treatments
- Featured Medication Images from Drug Data Bank
- View Allergies, Diagnoses, and Medical Contacts