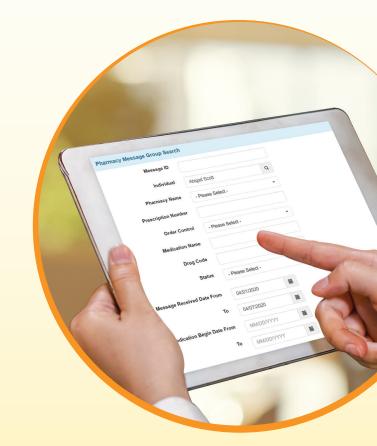

## \*Pharmacy Interface

- Reduce transcription errors with direct Pharmacy Messaging
- Create medications from Pharmacy Messages
- Save time between medication delivery and input to Medication Administration Record (MAR)
- Track RX numbers and prescriber information

### **Pharmacy Messages**

- Used to update an individual's medication schedule and translated onto Medication Administration Records (MAR)
- Contains various medical information such as medication name, administration details, drug codes, prescription number, and refill information