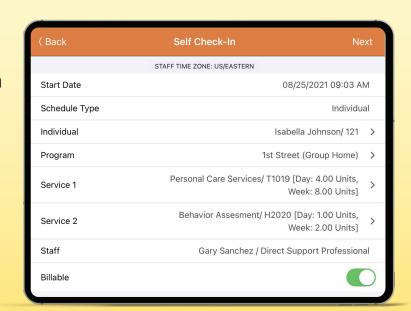

# Our easy-to-use EVV solution will give your team the tools they need for state and federal compliance.

- Connects to EVV Aggregators in over 25 States
- Create Billing Claims from EVV Data
- Direct Integration with Service **Documentation**
- Single-Swipe Check-In/Out on Android & iOS
- **Voice & Signature Verification Options**
- Offline Functionality

## The Scheduling system includes:

- Calendar-based schedule building
- Multiple views for scheduler, staff & Individuals
- Real-time monitoring of staff check-in/out
- Self Scheduling features
- View scheduled vs provided hours by staff/individual served
- Review over and under utilization of authorized services