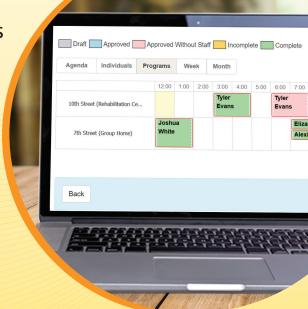

## The Scheduling system includes:

- Calendar-based schedule building
- Multiple views for scheduler, staff & Individuals
- Real-time monitoring of staff check-in/out
- Self Scheduling features
- View scheduled vs provided hours by staff/individual served
- Review over and under utilization of authorized services