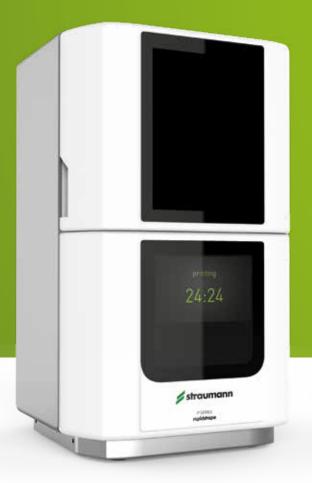

## Straumann P10+ Printer and Capsule System

**Easy-to-Use 3D Printer Specifically Designed for Dental Practices** 

### Straumann P20+

**Next Generation Improvements for Clinicians & Labs** 