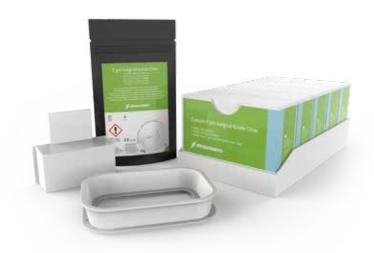

## P Pro Resin Capsule System for P10+

All-in-one, simplified printing solution. One Print, One Capsule.

- P10+ capsule packaging is color coded for easy identification
- Capsule system features a single use consumable system
- Build platform, resin reservoir, and resin pouch packed all together