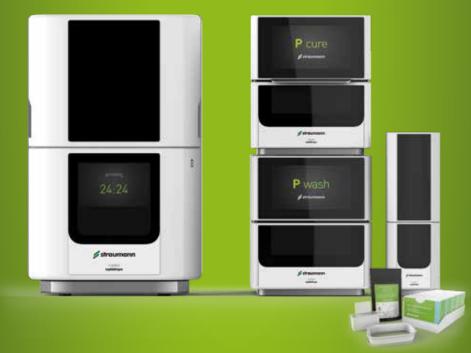

## Straumann P10+ Printer and Capsule System

**Easy-to-Use 3D Printer Specifically Designed for Dental Practices** 

### Straumann P20+

**Next Generation Improvements for Clinicians & Labs** 

#### STRAUMANN® CARES® P10+ AND P20+ 3D PRINTERS